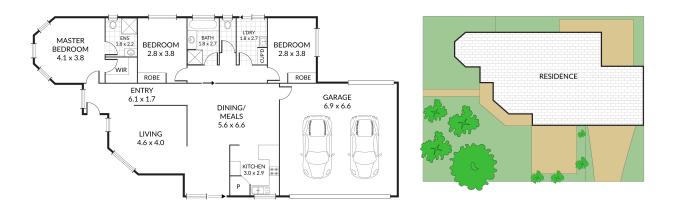

## Everything at your fingertips!

Situated in one of Broadford's most sought after locations, this home is set on a corner block of approximately 535m2, perfect for a first home buyer, investor or downsizer.

Ideally positioned and only a three minute walk to the main shopping precinct and a two minute walk to the railway station, you have all that Broadford has to offer at your fingertips.

Additional features include; New carpet, double garage with internal access and single roller door at rear, ducted heating, split system, fully fenced concreted courtyard as well a separate fully fenced backyard and front yard.