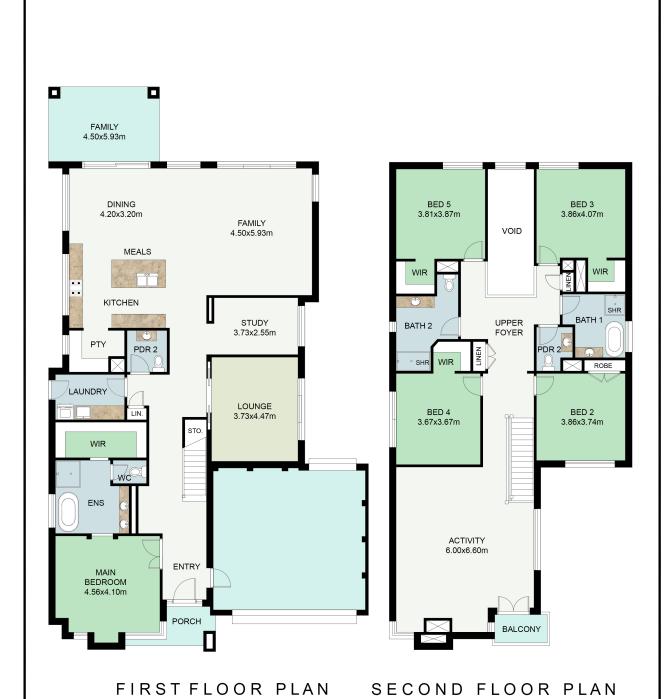

Polished hardwood floors flow from the foyer into a spacious open plan family and dining area, drenched in natural light. Step outdoors to a large covered entertaining terrace, glorious in-ground pool and private level backyard that is perfect for kids. Overlooking the garden is a state-of-the-art CaesarStone kitchen boasting premium gas fixtures, a walk-in