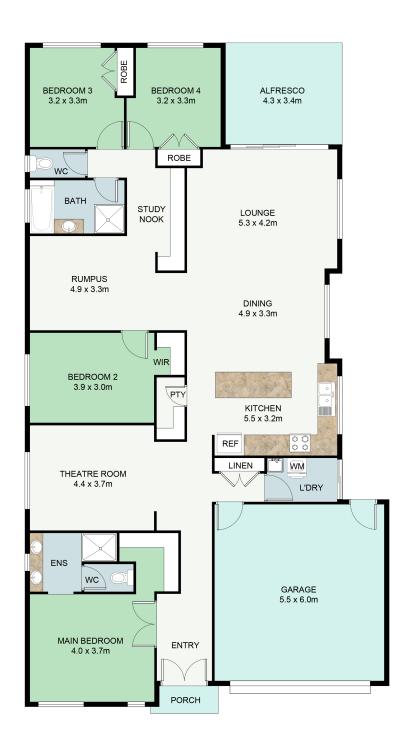

## FLOOR PLAN

This floor plan including furniture, fixture measurements and dimensions are approximate and for illustrative purposes only. BoxBrownie.com gives no guarantee, warranty or representation as to the accuracy and layout.