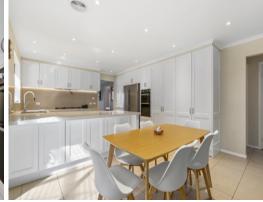

Beyond newly landscaped gardens, the elevated brick fa?ade opens onto a spacious lounge with a wood burning fireplace, new stone kitchen with stainless steel gas appliances and a breakfast bar, plus a central dining zone leading to the light filled family room. Outside