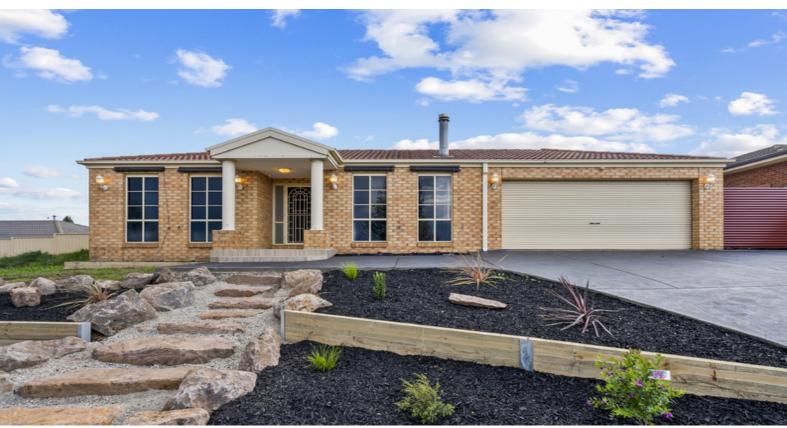

## 2 Golden Court WALLAN, VIC

Perched in a quiet cul-de-sac upon 839sqm, this smart modern home captures the essence of classic family living. Graced with sweeping city views from the high side of the street, it boasts a bright free flowing design with well-appointed interiors and a private outdoor entertaining area framed by established gardens.

Beyond newly landscaped gardens, the elevated brick fa?ade opens onto a spacious lounge with a wood burning fireplace, new stone kitchen with stainless steel gas appliances and a breakfast bar, plus a central dining zone leading to the light filled family room. Outside