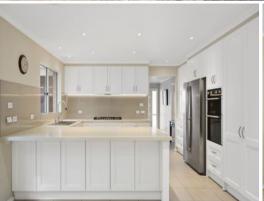

Beyond newly landscaped gardens, the elevated brick fa?ade opens onto a spacious lounge with a wood burning fireplace, new stone kitchen with stainless steel gas appliances and a breakfast bar, plus a central dining zone leading to the light filled family room. Outside