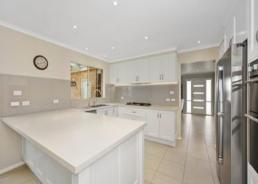

Beyond newly landscaped gardens, the elevated brick fa?ade opens onto a spacious lounge with a wood burning fireplace, new stone kitchen with stainless steel gas appliances and a breakfast bar, plus a central dining zone leading to the light filled family room. Outside