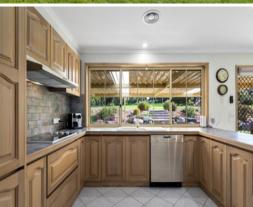

A circular driveway provides access to the charming brick fa?ade and full width verandah, where the foyer flows into a magnificent formal lounge and dining area, light filled living area with an open fireplace, and informal dining zone. At the heart of the home is an immaculate timber kitchen with a dishwasher, breakfast bar and plentiful cabinetry. Step outdoors to a private entertaining area and huge backyard with plenty of room for kids, pets and extra vehicles. The well defined floorplan has a large master bedroom with built-in ro