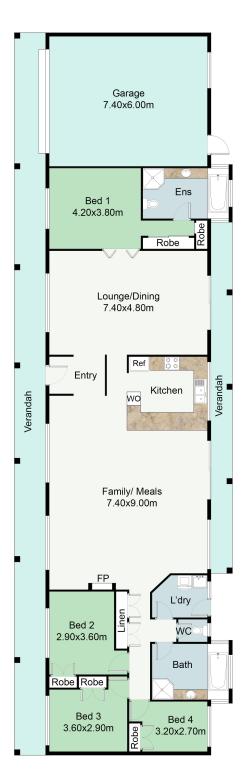

A circular driveway provides access to the charming brick fa?ade and full width verandah, where the foyer flows into a magnificent formal lounge and dining area, light filled living area with an open fireplace, and informal dining zone. At the heart of the home is an immaculate timber kitchen with a dishwasher, breakfast bar and plentiful cabinetry. Step outdoors to a private entertaining area and huge backyard with plenty of room for kids, pets and extra vehicles. The well defined floorplan has a large master bedroom with built-in ro

Shed/ Garage

FLOOR PLAN

This floor plan including furniture, fixture measurements and dimensions are approximate and for illustrative purposes only. BoxBrownie.com gives no guarantee, warranty or representation as to the accuracy and layout. All enquiries must be directed to the agent, vendor or party representing this floor plan.