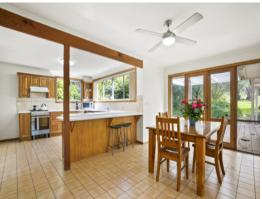

Nestled at the end of a long driveway, the brick fa?ade reveals a spacious lounge with a wood burning fireplace, elegant dining area with bay windows, and sun filled family zone at the back? all with a gorgeous green outlook. Nearby is a huge timber kitchen with stainless steel appliances (gas cooking and dishwasher), a breakfast bar, ample cabinetry and an adjacent meals area. Outdoors is a large covered patio that is ideal for entertaining or