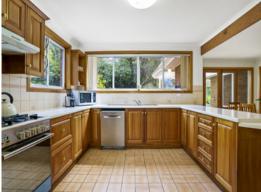

Nestled at the end of a long driveway, the brick fa?ade reveals a spacious lounge with a wood burning fireplace, elegant dining area with bay windows, and sun filled family zone at the back? all with a gorgeous green outlook. Nearby is a huge timber kitchen with stainless steel appliances (gas cooking and dishwasher), a breakfast bar, ample cabinetry and an adjacent meals area. Outdoors is a large covered patio that is ideal for entertaining or