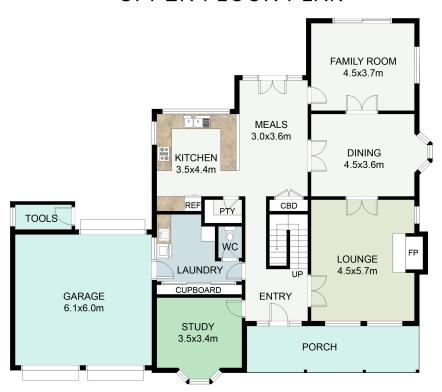

## **GROUND FLOOR PLAN**

This floor plan including furniture, fixture measurements and dimensions are approximate and for illustrative purposes only. BoxBrownie.com gives no guarantee, warranty or representation as to the accuracy and layout.