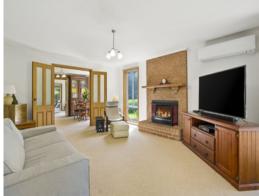

Nestled at the end of a long driveway, the brick fa?ade reveals a spacious lounge with a wood burning fireplace, elegant dining area with bay windows, and sun filled family zone at the back? all with a gorgeous green outlook. Nearby is a huge timber kitchen with stainless steel appliances (gas cooking and dishwasher), a breakfast bar, ample cabinetry and an adjacent meals area. Outdoors is a large covered patio that is ideal for entertaining or