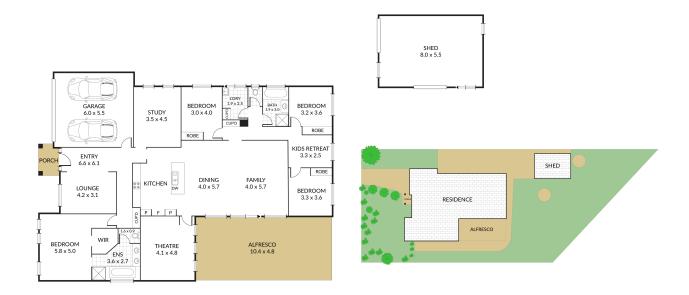

## 57 Reservoir Road BROADFORD, VIC

The Grand View

Adorning a 1500m2 block in one of Broadford's most prestigious estates, sits this stunning home with expansive views overlooking Mt Piper and surrounds.

The front of the home consists of a Formal lounge featuring a large window framing the uninterrupted scenery. Located adjacently is a sizeable home office that is sure to make working from home as comfortable as possible.

The main bedroom is located down a private hallway, making this space a true escape. This extremely spacious retreat is complete with a large walk in robe, lavish ensuite with double vanity, bath and separate toilet.