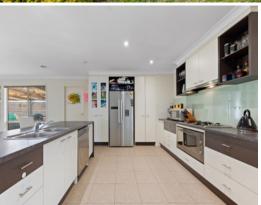

The front of the home consists of a Formal lounge featuring a large window framing the uninterrupted scenery. Located adjacently is a sizeable home office that is sure to make working from home as comfortable as possible.