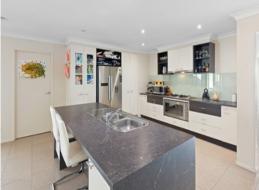

The front of the home consists of a Formal lounge featuring a large window framing the uninterrupted scenery. Located adjacently is a sizeable home office that is sure to make working from home as comfortable as possible.