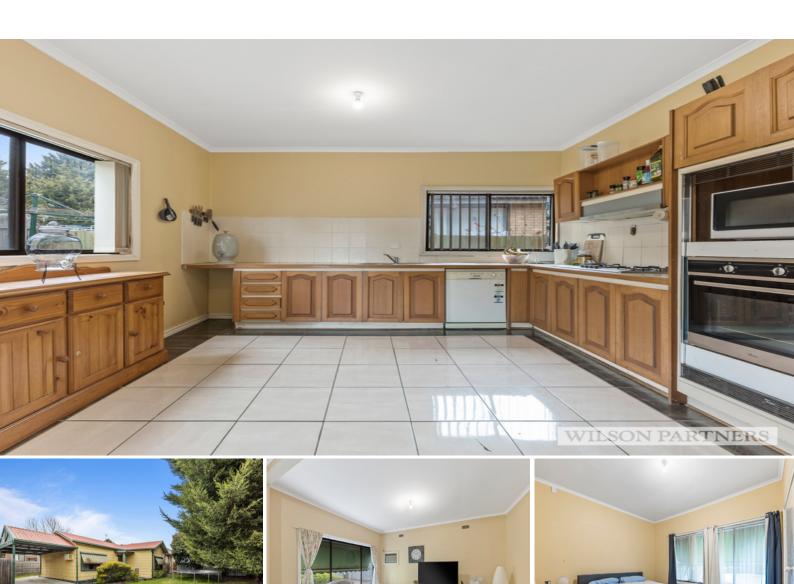

This quaint home consists of three bedrooms all with built in robes, a main bathroom with bath separate to shower, a separate lounge area and a well sized kitchen/dining area.