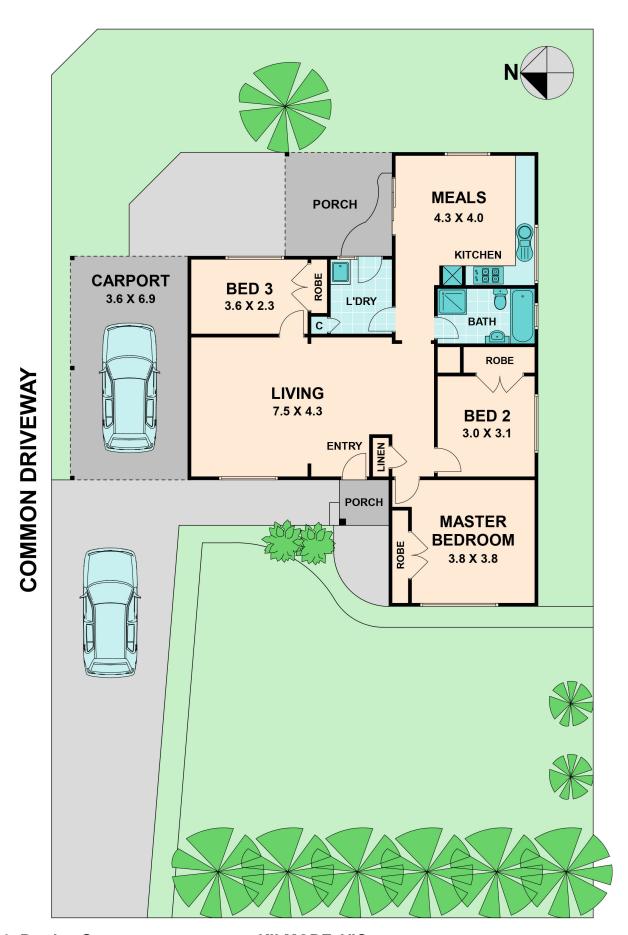

This quaint home consists of three bedrooms all with built in robes, a main bathroom with bath separate to shower, a separate lounge area and a well sized kitchen/dining area.