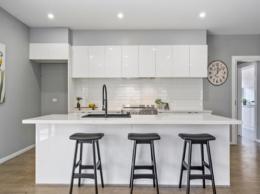

Hardwood floors flow from the entrance hall into a large living area and huge open plan family and dining zone, drenched in natural light at the back. A stunning stone kitchen boasts stainless steel gas appliances, a walk-in pantry and an island bench with a breakfast bar. Step outside to a private covered entertaining patio and easycare child-friendly backyard with a glorious north aspect. Accommodation incorporates a plush master bedroom with a walk-in robe and sleek twin ensuite, three bedrooms with built-ins and a gorgeous family