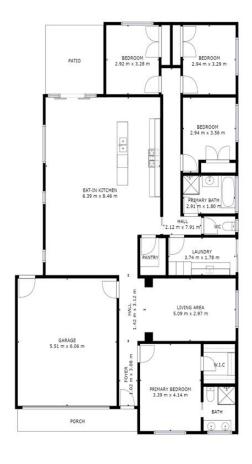

Hardwood floors flow from the entrance hall into a large living area and huge open plan family and dining zone, drenched in natural light at the back. A stunning stone kitchen boasts stainless steel gas appliances, a walk-in pantry and an island bench with a breakfast bar. Step outside to a private covered entertaining patio and easycare child-friendly backyard with a glorious north aspect. Accommodation incorporates a plush master bedroom with a walk-in robe and sleek twin ensuite, three bedrooms with built-ins and a gorgeous family

GROSS INTERNAL AREA
FLOOR 1: 161 m2, EXCLUDED AREAS:
GARAGE: 33 m2
TOTAL: 161 m2
ES AND DIMENSIONS ARE APPROXIMATE ACTUAL MAY

Matterport

FLOOR 1