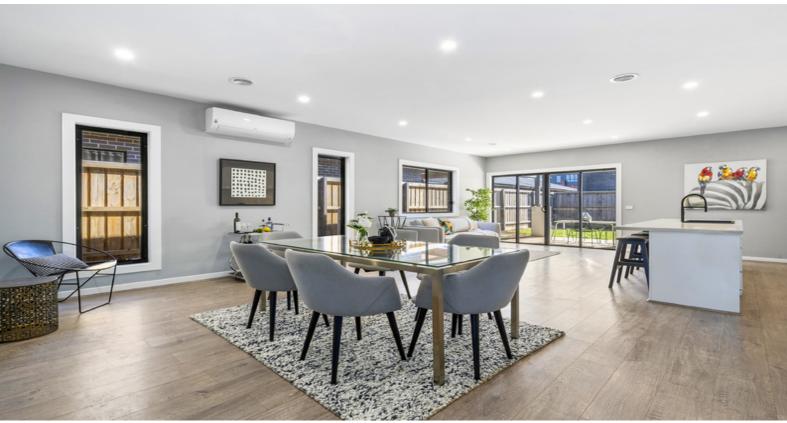

Hardwood floors flow from the entrance hall into a large living area and huge open plan family and dining zone, drenched in natural light at the back. A stunning stone kitchen boasts stainless steel gas appliances, a walk-in pantry and an island bench with a breakfast bar. Step outside to a private covered entertaining patio and easycare child-friendly backyard with a glorious north aspect. Accommodation incorporates a plush master bedroom with a walk-in robe and sleek twin ensuite, three bedrooms with built-ins and a gorgeous family