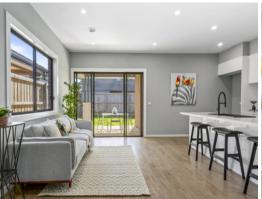

Hardwood floors flow from the entrance hall into a large living area and huge open plan family and dining zone, drenched in natural light at the back. A stunning stone kitchen boasts stainless steel gas appliances, a walk-in pantry and an island bench with a breakfast bar. Step outside to a private covered entertaining patio and easycare child-friendly backyard with a glorious north aspect. Accommodation incorporates a plush master bedroom with a walk-in robe and sleek twin ensuite, three bedrooms with built-ins and a gorgeous family