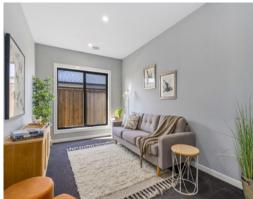

Hardwood floors flow from the entrance hall into a large living area and huge open plan family and dining zone, drenched in natural light at the back. A stunning stone kitchen boasts stainless steel gas appliances, a walk-in pantry and an island bench with a breakfast bar. Step outside to a private covered entertaining patio and easycare child-friendly backyard with a glorious north aspect. Accommodation incorporates a plush master bedroom with a walk-in robe and sleek twin ensuite, three bedrooms with built-ins and a gorgeous family