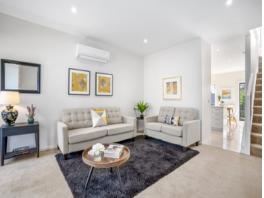

It reveals a large living room and light filled family and dining area at the back. A sliding glass door leads to the private entertaining patio and sunny low maintenance garden with access to the reserve. A sleek stone kitchen offers quality stainless steel appliances (including gas cooking and a dishwasher) and a breakfast bar. Upstairs is a central study zone, generous master bedroom with a walk-in robe and ensuite, two bedrooms with built-in