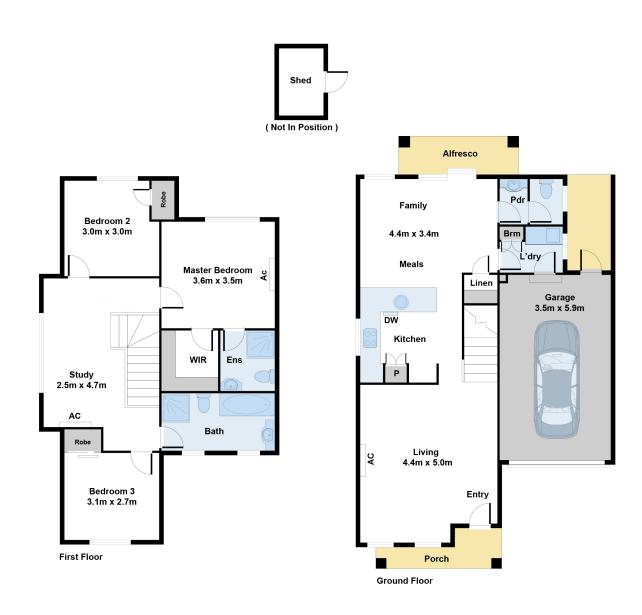

7/32 Rutledge Street KILMORE, VIC

Commanding a highly desirable address in Kilmore's leafy heart, opposite the esteemed Kilmore International School, this smart designer townhouse boasts a seamless fusion of space, style and relaxed comfort. Custom tailored for modern living, it presents a bright double storey layout dressed in premium appointments and north facing alfresco entertaining that backs onto a leafy reserve. Move straight in and take your place in a family-friendly community, or secure a solid investment with a proven return.

It reveals a large living room and light filled family and dining area at the back. A sliding glass door leads to the private entertaining patio and sunny low maintenance garden with access to the reserve. A sleek stone kitchen offers quality stainless steel appliances (including gas cooking and a dishwasher) and a breakfast bar. Upstairs is a central study zone, generous master bedroom with a walk-in robe and ensuite, two bedrooms with built-in

163 Sq mtrs