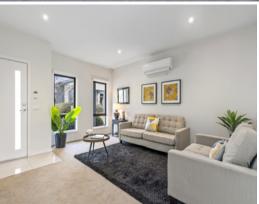

It reveals a large living room and light filled family and dining area at the back. A sliding glass door leads to the private entertaining patio and sunny low maintenance garden with access to the reserve. A sleek stone kitchen offers quality stainless steel appliances (including gas cooking and a dishwasher) and a breakfast bar. Upstairs is a central study zone, generous master bedroom with a walk-in robe and ensuite, two bedrooms with built-in