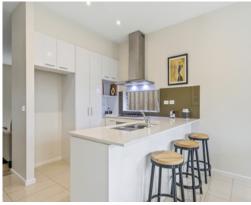

It reveals a large living room and light filled family and dining area at the back. A sliding glass door leads to the private entertaining patio and sunny low maintenance garden with access to the reserve. A sleek stone kitchen offers quality stainless steel appliances (including gas cooking and a dishwasher) and a breakfast bar. Upstairs is a central study zone, generous master bedroom with a walk-in robe and ensuite, two bedrooms with built-in