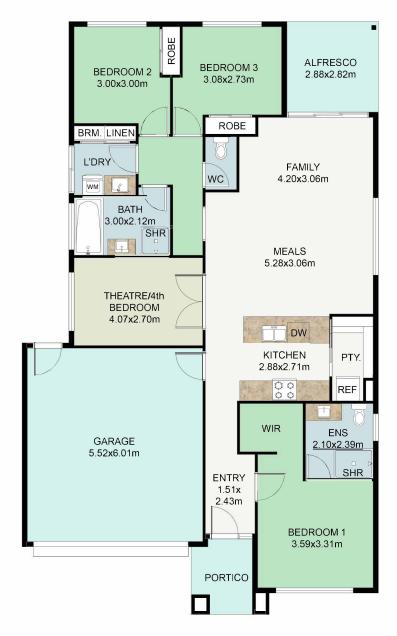

Set back off the street via a long driveway, the portico opens onto a wide foyer and spacious family/meals area with a wood fire heater. Nearby is a theatre room/4th bedroom, and gourmet stone kitchen with premium appliances (including a dishwasher), a butler's pantry and skylight. Sliding glass doors afford seamless access to the sun soaked entertaining ter

FLOOR PLAN

This floor plan including furniture, fixture measurements and dimensions are approximate and for illustrative purposes only. BoxBrownie.com gives no guarantee, warranty or representation as to the accuracy and layout.