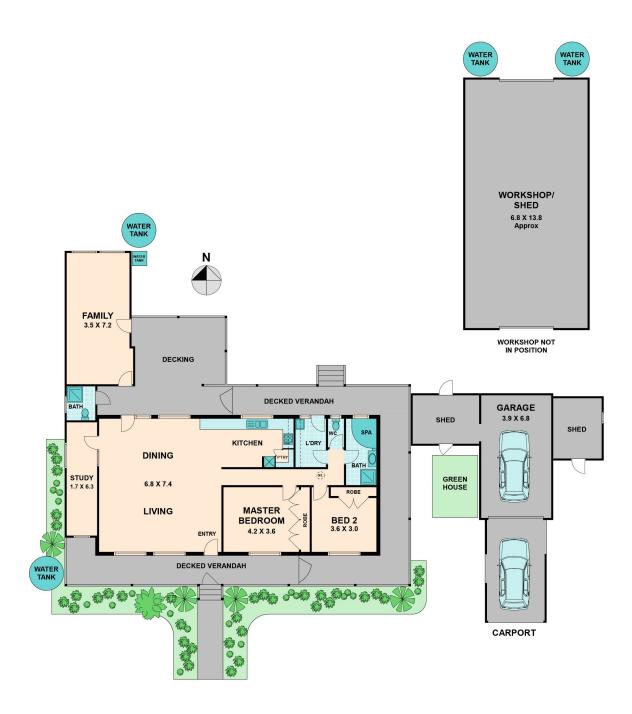

The home offers a generous open plan kitchen/living space, two bedrooms with built in robes, study/sunroom, rumpus area and potential for a second bathroom. This property has the possibility to be transformed into whatever you desire.

The large shed at the rear ticks all the boxes including concrete floor, power and enough room for all your toys.

Located only four minutes' drive to the main shopping precinct, excellent local schools, medical centre, kindergarten and railway station (with express service to Southern Cross St