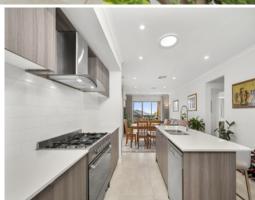

Framed by manicured gardens, the attractive fa?ade reveals a bright study zone, three double bedrooms including two with built-ins and a superb master with a walk-in robe and ensuite, plus a sparkling family bathroom with a bath, shower and separate w/c. Dressed in stone benchtops, the sleek gas kitchen has a 900mm oven, walk-in pantry, island bench with a breakfast bar, and plentiful cabinetry. Filled with natural light at the back is a spacious