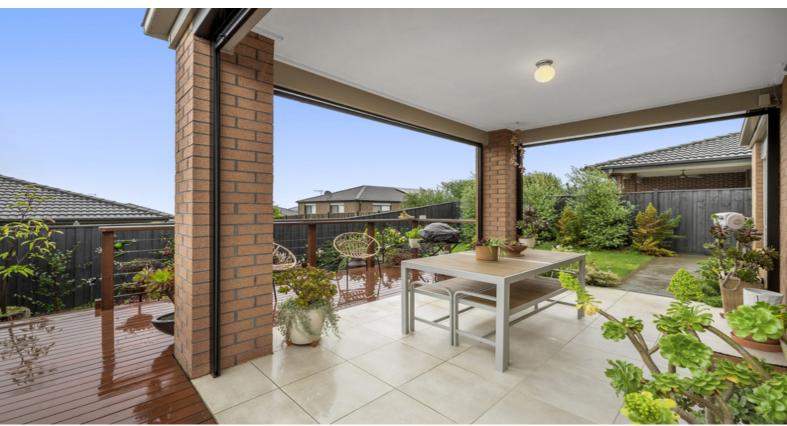

58 Boronia Avenue WALLAN, VIC

Privately nestled upon 362sqm in the highly sought-after Springridge Estate, this marvellous home provides modern comfort in quiet country surrounds to provide the ideal family lifestyle. Beautifully presented throughout, it boasts a free flowing design finished in quality appointments and south facing alfresco entertaining. Ready to move straight in, it offers a brilliant opportunity for first home buyers or upsizers, as well as discerning downsizers and smart investors.

Framed by manicured gardens, the attractive fa?ade reveals a bright study zone, three double bedrooms including two with built-ins and a superb master with a walk-in robe and ensuite, plus a sparkling family bathroom with a bath, shower and separate w/c. Dressed in stone benchtops, the sleek gas kitchen has a 900mm oven, walk-in pantry, island bench with a breakfast bar, and plentiful cabinetry. Filled with natural light at the back is a spacious