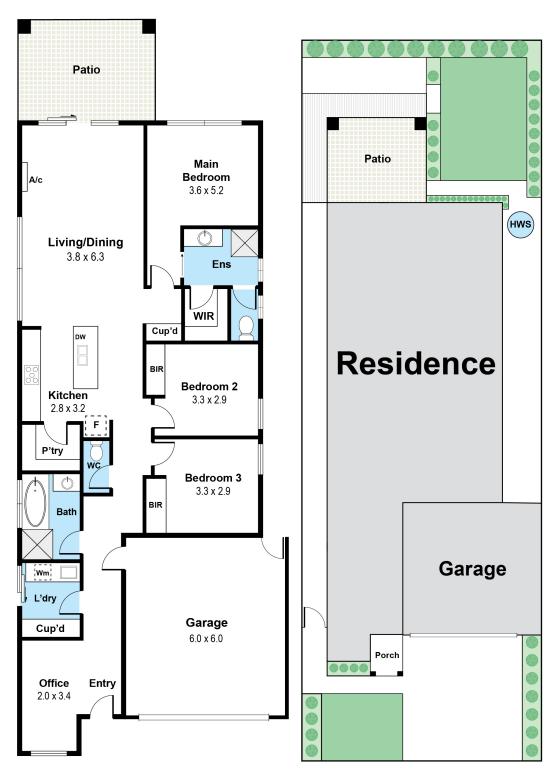

58 Boronia Avenue WALLAN, VIC

Privately nestled upon 362sqm in the highly sought-after Springridge Estate, this marvellous home provides modern comfort in quiet country surrounds to provide the ideal family lifestyle. Beautifully presented throughout, it boasts a free flowing design finished in quality appointments and south facing alfresco entertaining. Ready to move straight in, it offers a brilliant opportunity for first home buyers or upsizers, as well as discerning downsizers and smart investors.

Framed by manicured gardens, the attractive fa?ade reveals a bright study zone, three double bedrooms including two with built-ins and a superb master with a walk-in robe and ensuite, plus a sparkling family bathroom with a bath, shower and separate w/c. Dressed in stone benchtops, the sleek gas kitchen has a 900mm oven, walk-in pantry, island bench with a breakfast bar, and plentiful cabinetry. Filled with natural light at the back is a spacious