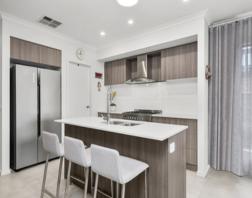

Framed by manicured gardens, the attractive fa?ade reveals a bright study zone, three double bedrooms including two with built-ins and a superb master with a walk-in robe and ensuite, plus a sparkling family bathroom with a bath, shower and separate w/c. Dressed in stone benchtops, the sleek gas kitchen has a 900mm oven, walk-in pantry, island bench with a breakfast bar, and plentiful cabinetry. Filled with natural light at the back is a spacious