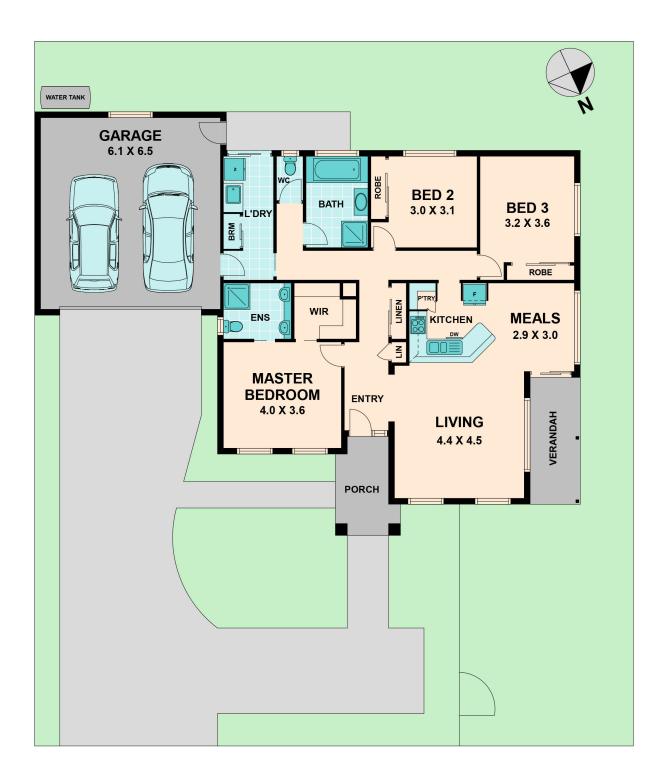

Privately tucked away the home offers three generously sized bedrooms, the master is completed with walk in robe and ensuite. Your open kitchen/dining/lounge area is spacious and bright, overlooking your fully fenced yard.

Additional features include; Double garage with internal access, ducted heating and cooling, dishwasher and an undercover outdoor area.

Bianca L Thomas +61 425 733 651

31A Mylson Avenue

**BROADFORD, VIC**