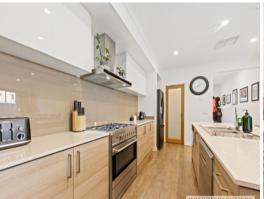

The home itself offer's four well sized bedrooms, the master complete with walk in robe and ensuite. Your stylish open planned kitchen/living/dining area includes a well sized walk in pantry and stone benchtops. An additional theatre room at the rear of the property ensures there is ample room for the whole family.