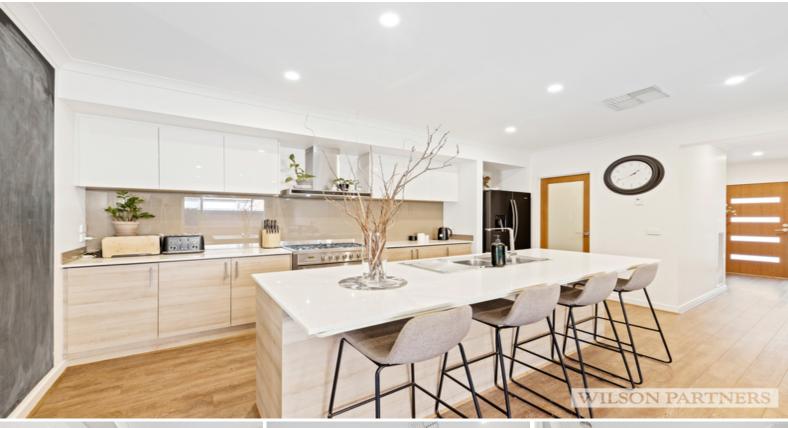

The home itself offer's four well sized bedrooms, the master complete with walk in robe and ensuite. Your stylish open planned kitchen/living/dining area includes a well sized walk in pantry and stone benchtops. An additional theatre room at the rear of the property ensures there is ample room for the whole family.

Additional features include double garage, ducted heating, evaporative cooling and an undercover alfresco area.