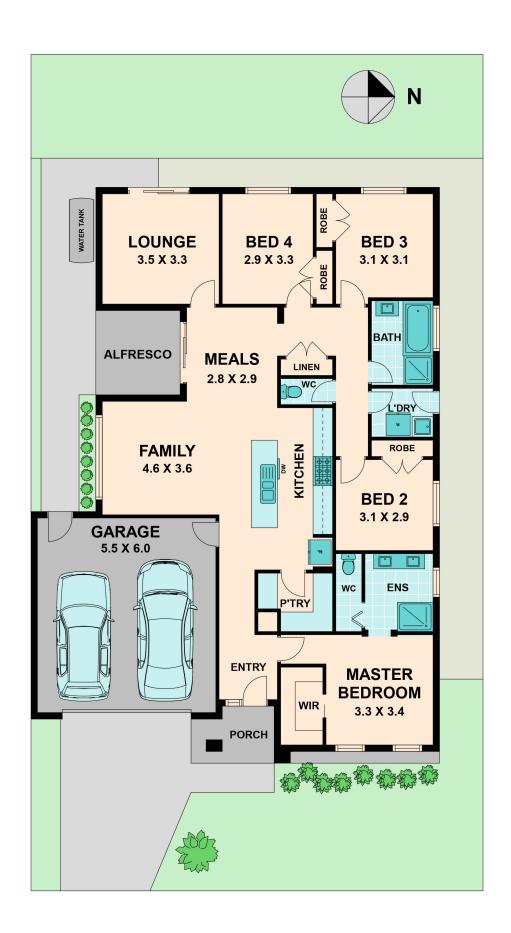

## 7 PARK VIEW DRIVE KILMORE, VIC

Located on approximately 363m2 overlooking the peaceful park view in one for Kilmore's up and coming new area's this stylish and well laid out four bedroom home has so much to offer! At approximately 4 years young, this property is perfect for a first home buyer, investor or downsizer.

The home itself offer's four well sized bedrooms, the master complete with walk in robe and ensuite. Your stylish open planned kitchen/living/dining area includes a well sized walk in pantry and stone benchtops. An additional theatre room at the rear of the property ensures there is ample room for the whole family.

Additional features include double garage, ducted heating, evaporative cooling and an undercover alfresco area.