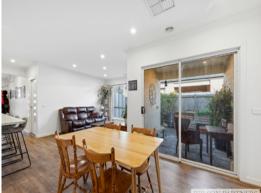

The home itself offer's four well sized bedrooms, the master complete with walk in robe and ensuite. Your stylish open planned kitchen/living/dining area includes a well sized walk in pantry and stone benchtops. An additional theatre room at the rear of the property ensures there is ample room for the whole family.

Additional features include double garage, ducted heating, evaporative cooling and an undercover alfresco area.