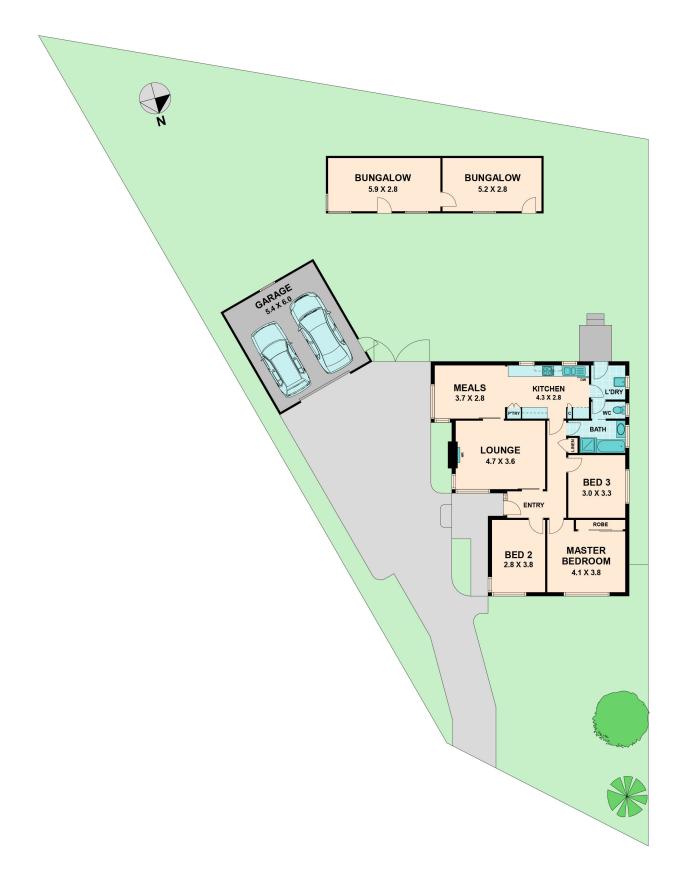

The quaint home consists of three bedrooms, the master complete with built in robe. A main bathroom with bath separate to shower and a separate toilet. Your spacious lounge area flows through to your practical kitchen and dining area.

The exterior of the property offers ample yard space and a standalone garage.

Bianca L Thomas +61 425 733 651

**12 WOODLANDS COURT** 

**CRAIGIEBURN, VIC**