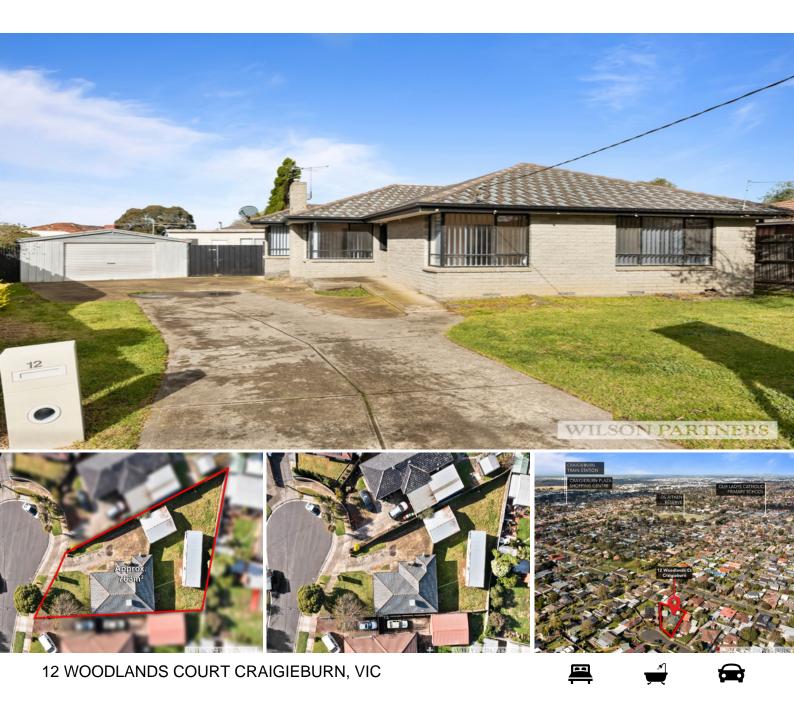

## Unlock The Potential!

Have you been looking to get into the Melbourne property market? Well this could be your chance.

Situated on approximately 763m2, this centrally located home is only a 7 minute drive from Craigieburn Central and a 5 minute drive to the train station.

The quaint home consists of three bedrooms, the master complete with built in robe. A main bathroom with bath separate to shower and a separate toilet. Your spacious lounge area flows through to your practical kitchen and dining area.

The exterior of the property offers ample yard space and a standalone garage.

Bianca L Thomas +61 425 733 651

**12 WOODLANDS COURT** 

**CRAIGIEBURN, VIC**