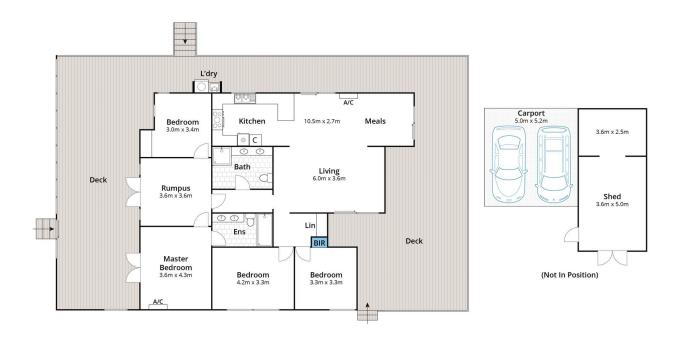

Nestled privately back from the street at the end of a long driveway, the attractive weatherboard fa?ade has an expansive wraparound deck overlooking the tranquil surrounds, which provides a glass-enclosed entertaining zone for year-round alfresco dining. At the heart o

Approx House Area 142m²
Whilst bwrm.com.au has made every attempt to ensure the accuracy of the floor plan contained here, measurements are approximate and no responsibility is taken for any error, omission, or mis-statement. This plan is for illustrative purposes only.