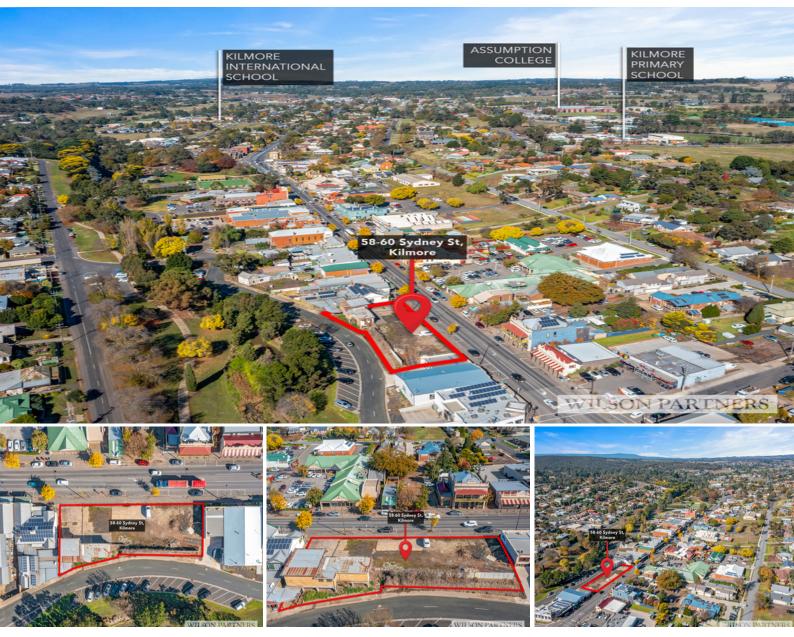

## 60 Sydney Street KILMORE, VIC

## LAST LAND STANDING

Key Attributes:

? Situated in the thriving precinct of Kilmore, Victoria's oldest inland settlement, with a plethora of amenities including Doctor's Practices, Bakeries, Banks, Cafes and Supermarkets

 $? \ \mbox{Offered}$  with vacant possession, suited to investors looking to develop and capitalise

 $?\ \mbox{Convenient}\ \mbox{public transport}\ \mbox{with}\ \mbox{Kilmore}\ \mbox{Train}\ \mbox{Station}\ \mbox{a}\ \mbox{swift}\ \mbox{bus}\ \mbox{ride}\ \mbox{from}\ \mbox{train}\ \mbox{from}\ \mb$ 

Call Alan Wilson on 0417 577 988 or Bianca Thomas on 0425 733 651 and make an offer today.

**Georgina Smith** 0490 663 721 **Bianca Thomas** 0425 733 651

60 Sydney Street

KILMORE, VIC