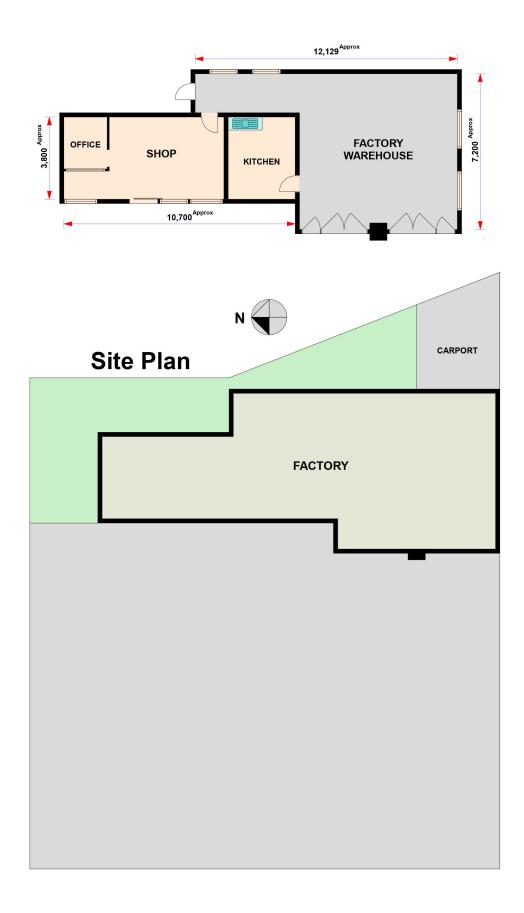

## 60 Sydney Street KILMORE, VIC

## LAST LAND STANDING

Key Attributes:

? Situated in the thriving precinct of Kilmore, Victoria's oldest inland settlement, with a plethora of amenities including Doctor's Practices, Bakeries, Banks, Cafes and Supermarkets

 $? \ \mbox{Offered}$  with vacant possession, suited to investors looking to develop and capitalise

 $?\ \mbox{Convenient}\ \mbox{public transport}\ \mbox{with}\ \mbox{Kilmore}\ \mbox{Train}\ \mbox{Station}\ \mbox{a}\ \mbox{swift}\ \mbox{bus}\ \mbox{ride}\ \mbox{from}\ \mbox{train}\ \mbox{from}\ \mb$ 