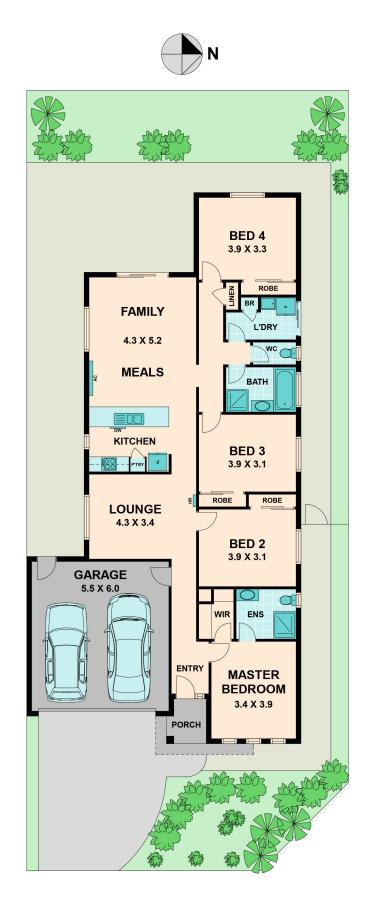

## NESTLED ON NARROWLEAF

Superbly situated in the Green Hill Estate on approximately 425m2 this tidy home could be the perfect buy for a first home buyer, investor or downsizer.

Ideally laid out the home offers four well sized bedrooms, the master complete with walk in robe and ensuite. An open plan kitchen/dining/living area and an additional lounge room towards the front of the property.

Additional features include; Double garage, side gate access, split system and wall heater.

Contact Bianca Thomas today to book your inspection.

Bianca L Thomas +61 425 733 651

2 Narrowleaf Street

WALLAN, VIC