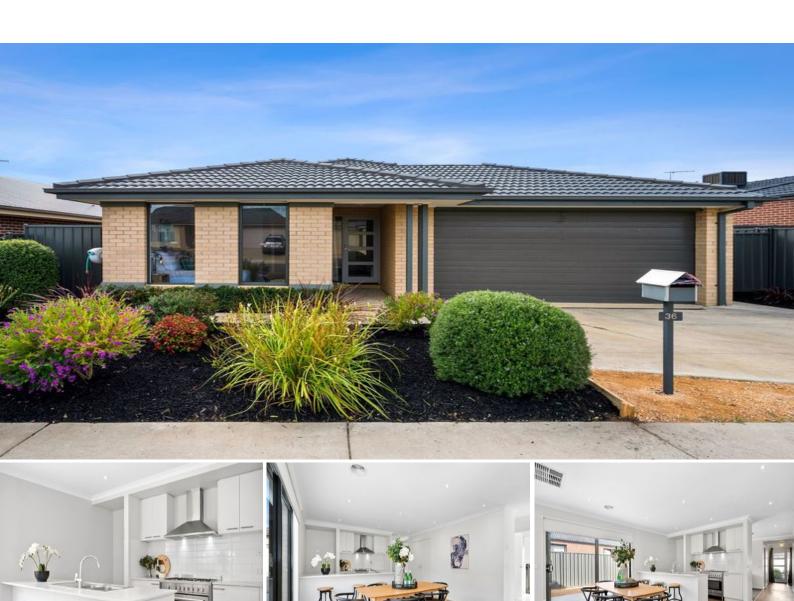

Occupying 480sqm in a neighbourly Kilmore street, this stunning modern family home promises an effortless designer lifestyle in a quiet country locale. Elegantly appointed with high-end fixtures and finishes, it boasts a light filled open plan design with multiple living spaces and private alfresco entertaining that is perfect for kids or to relax. Be quick to secure a proven investment or fantastic abode for those with a growing brood.

Beyond neat landscaped gardens is a large lounge and spacious living and dining area. Sliding glass doors provide a seamless flow to a marvellous sun soaked entertaining patio and lush level backyard. At the heart of the home is a stylish stone kitchen with premium stainless steel gas appliances and a breakfast bar. Further on are four good sized bedrooms including the master with a sleek ensuite, and a sparkling family bathroom that has a bath and shower. It features a separate laundry, ducted air conditioning, extensive storage, a w

36 Westwood Road, Kilmore 3764