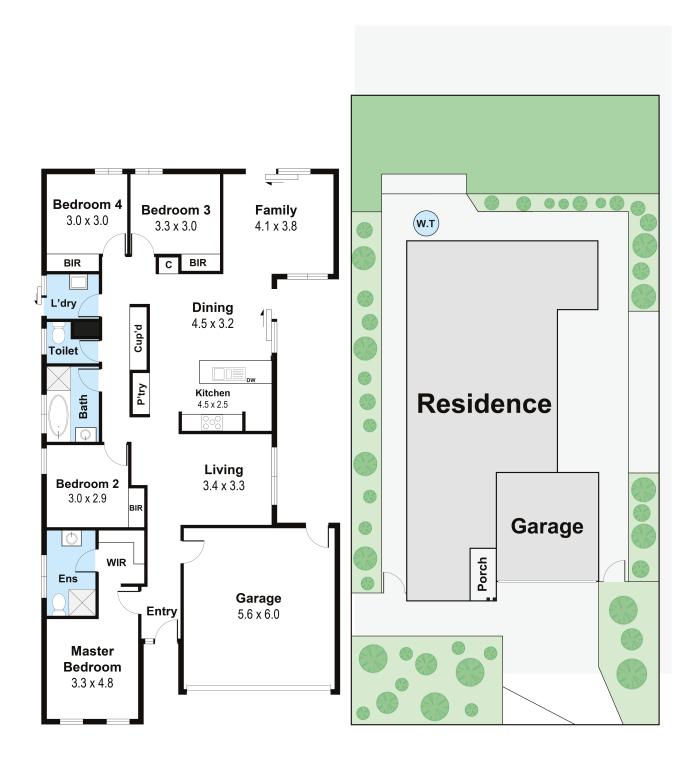

Beyond neat landscaped gardens is a large lounge and spacious living and dining area. Sliding glass doors provide a seamless flow to a marvellous sun soaked entertaining patio and lush level backyard. At the heart of the home is a stylish stone kitchen with premium stainless steel gas appliances and a breakfast bar. Further on are four good sized bedrooms including the master with a sleek ensuite, and a sparkling family bathroom that has a bath and shower. It features a separate laundry, ducted air conditioning, extensive storage, a w