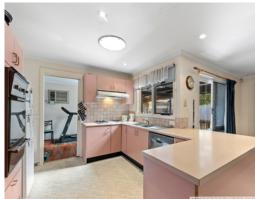

This characteristic home consists of three bedrooms all with built in robes, a main bathroom with bath separate to shower. Your spacious living/dining area provides enough room for the entire family and flows through to the kitchen that is located in the heart of the home.