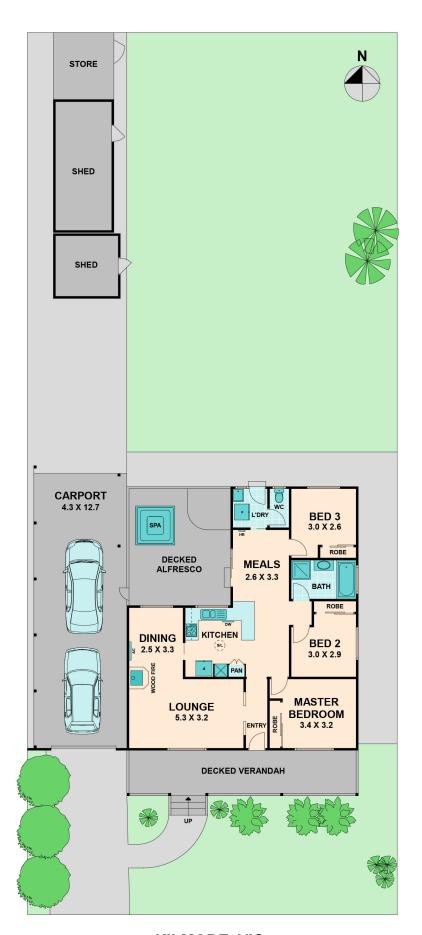

## AMPLE ON ALLEN

Are you looking for a new investment property or a first home? Well this charming weatherboard might just be what you've been searching for. Located on approximately 691m2, this perfectly positioned home is just minutes from Kilmore's main street. Situated close to shops, Kilmore Race Track, Tennis courts, Bowls Club, The Kilmore International School, Assumption College and many other local amenities.

This characteristic home consists of three bedrooms all with built in robes, a main bathroom with bath separate to shower. Your spacious living/dining area provides enough room for the entire family and flows through to the kitchen that is located in the heart of the home.