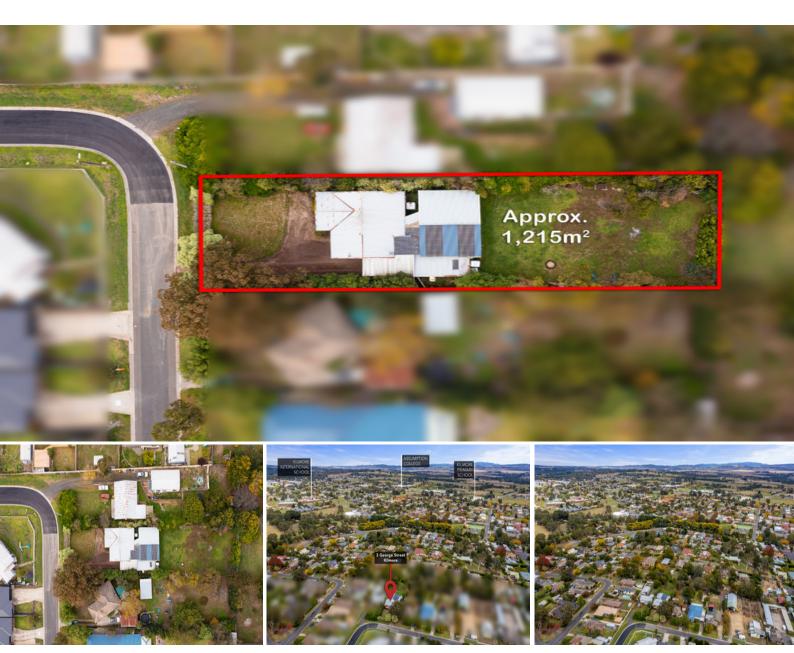

3 George Street KILMORE, VIC

Located in the heart of Kilmore this rare landholding of approximately 1249m2 has just become available and is on the top of every buyers list. Ready to be transformed into whatever you desire, this charming weatherboard home is perfect for a first home buyer, investor or owner occupier.

Situated close to shops, Kilmore Race Track, Tennis courts, Bowls Club, The Kilmore International School, Assumption College and many other local amenities this property is a must see.

Offering three well sized bedrooms, the master completed with built in robes and an ensuite. An L shaped kitchen/living/dining area and a substantial undercover alfresco area.

Additional features include: Single garage, single carport and a large private backyard.