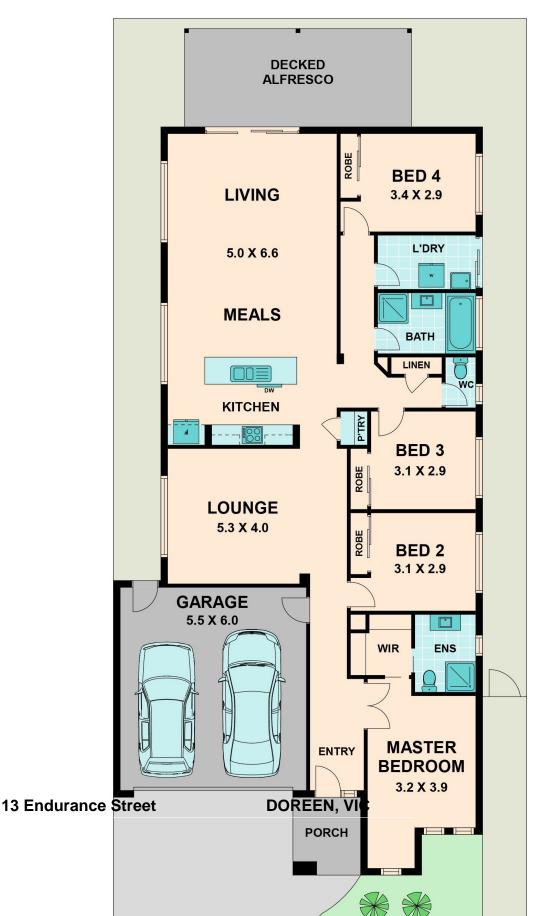

13 Endurance Street DOREEN, VIC

## **EVERLASTING ENDURANCE**

Superbly situated on approximately 360m2 and only a stone throw away from Ivanhoe Grammar School this beautiful family home is looking for its new owner!

Ideally laid out the home itself offers four generously sized bedrooms, the master complete with a walk in robe and ensuite. An open plan kitchen/dining/living area and an additional separate lounge ensures that there is enough room for the entire family.

The exterior of the property offers a well sized decked undercover alfresco area and secure backyard.