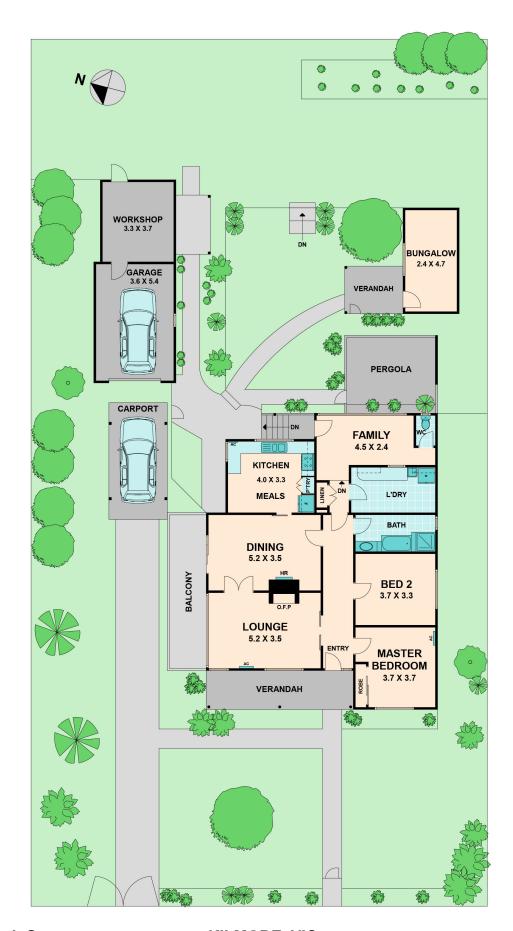

This charismatic home offers two well sized bedrooms, the main complete with a robe, a main bathroom with bath separate to shower and a private sunroom perfect to enjoy your morning cupper.

The exterior of the property offers a one bedroom bungalow which could be the perfect teenager's or grandparents retreat.