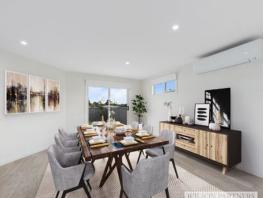

Your open plan kitchen/dining/living area is complete with double glazed windows to allow you to bask in the warming natural light.

Brand new and ready to go all you have to do is settle and occupy Additional features include double car garage, split system, downlights, stone benchtops, window furnishings & low maintenance gardens.