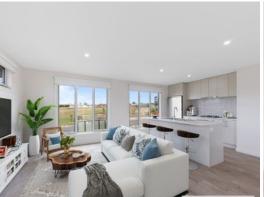

Your open plan kitchen/dining/living area is complete with double glazed windows to allow you to bask in the warming natural light.

Brand new and ready to go all you have to do is settle and occupy Additional features include double car garage, split system, downlights, stone benchtops, window furnishings & low maintenance gardens.