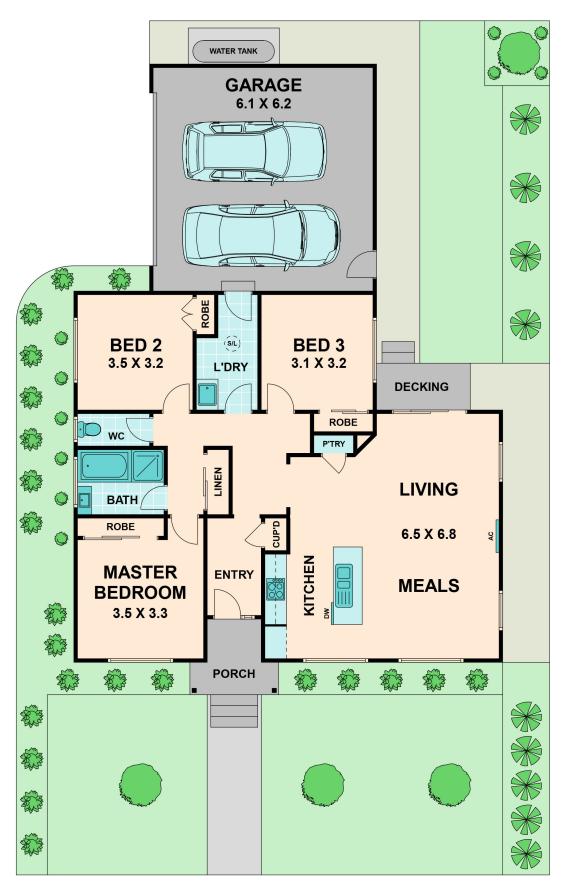

## **Sweet Street Frontage**

Perfectly located, this attractive weatherboard home is ideal for a first home buyer, downsizer or investor.

Ideally laid out the home offers three well sized bedrooms, all with built in robes, a main bathroom with bath separate to shower and a separate powder room.

Your open plan kitchen/dining/living area is complete with double glazed windows to allow you to bask in the warming natural light.

Brand new and ready to go all you have to do is settle and occupy Additional features include double car garage, split system, downlights, stone benchtops, window furnishings & low maintenance gardens.