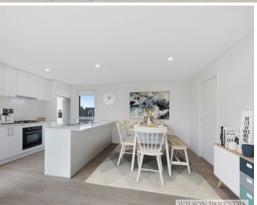

Your open plan kitchen/dining/living area is complete with double glazed windows to allow you to bask in the warming natural light.

Brand new and ready to go all you have to do is settle and occupy.

Additional features include single car garage, split system, downlights, stone benchtops, window furnishings & low maintenance gardens.