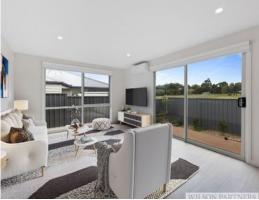

Your open plan kitchen/dining/living area is complete with double glazed windows to allow you to bask in the warming natural light.

Brand new and ready to go all you have to do is settle and occupy.

Additional features include single car garage, split system, downlights, stone benchtops, window furnishings & low maintenance gardens.