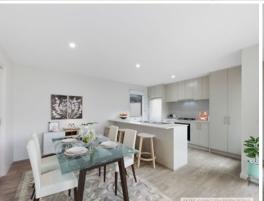

Ideally laid out the home offers two well sized bedrooms, a main bathroom with bath separate to shower and a separate powder room.

Your open plan kitchen/dining/living area is complete with double glazed windows to allow you to bask in the warming natural light. The quality of fittings in this property is second to none making the home ready for you to settle and occupy.

Additional features include single car garage, split system, downlights, stone benchtops, window furnishings & low maintenance gardens.