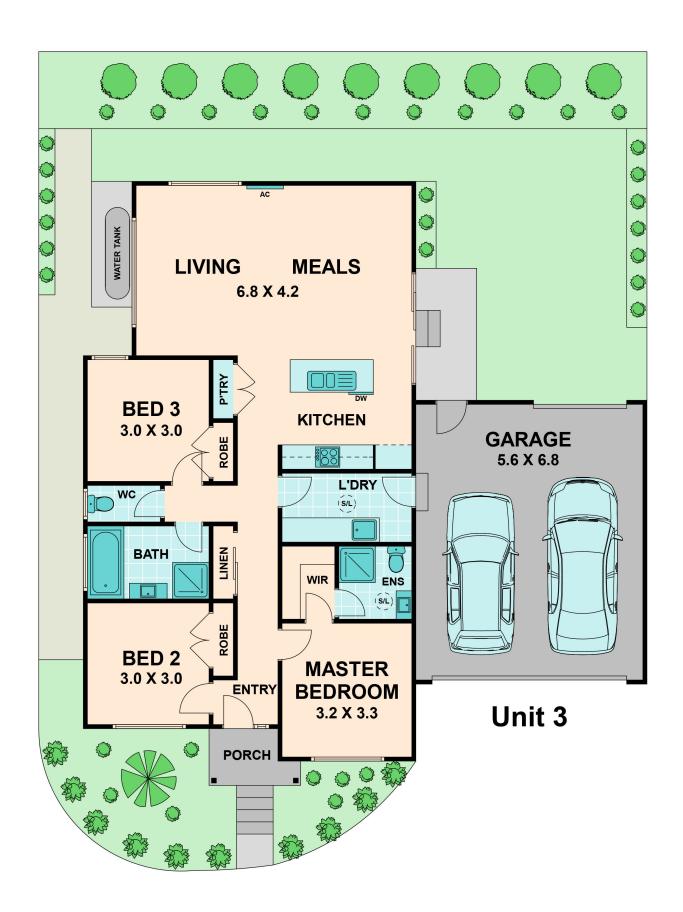

## A Dainty Downsizer

Perfectly positioned, this stylish weatherboard home is ideal for the first home buyer, downsizer or investor alike.

Nestled in the highly sought after heart of Kilmore, the unit presents a country feel with modern convenience.

Ideally laid out the home offers two well sized bedrooms, a main bathroom with bath separate to shower and a separate powder room.

Your open plan kitchen/dining/living area is complete with double glazed windows to allow you to bask in the warming natural light. The quality of fittings in this property is second to none making the home ready for you to settle and occupy.

Additional features include single car garage, split system, downlights, stone benchtops, window furnishings & low maintenance gardens.