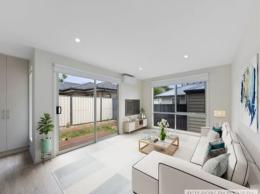

Ideally laid out the home offers two well sized bedrooms, a main bathroom with bath separate to shower and a separate powder room.

Your open plan kitchen/dining/living area is complete with double glazed windows to allow you to bask in the warming natural light. The quality of fittings in this property is second to none making the home ready for you to settle and occupy.

Additional features include single car garage, split system, downlights, stone benchtops, window furnishings & low maintenance gardens.