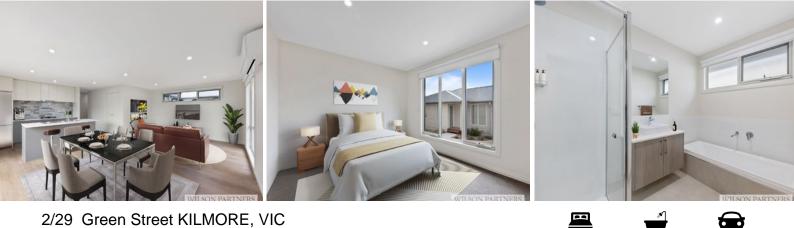

Ideally laid out this unit presents a country feel with modern convenience.

The home itself offers three well sized bedrooms, the master complete with walk in robe and ensuite. Your open plan kitchen/dining/living area is complete with double glazed windows to allow you to bask in the warming natural light.

The quality of fittings in this property is second to none making the home ready for you to settle and occupy.

Additional features include double car garage with rear access, split system, downlights, stone benchtops, window furnishings & low maintenance gardens.