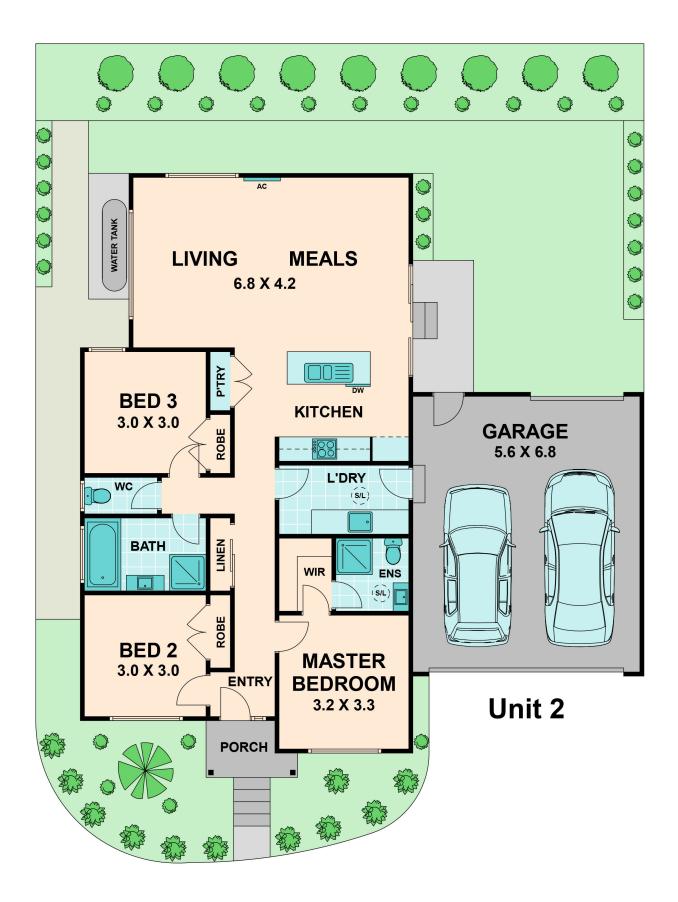

Ideally laid out this unit presents a country feel with modern convenience.

The home itself offers three well sized bedrooms, the master complete with walk in robe and ensuite. Your open plan kitchen/dining/living area is complete with double glazed windows to allow you to bask in the warming natural light.

The quality of fittings in this property is second to none making the home ready for you to settle and occupy.

Additional features include double car garage with rear access, split system, downlights, stone benchtops, window furnishings & low maintenance gardens.