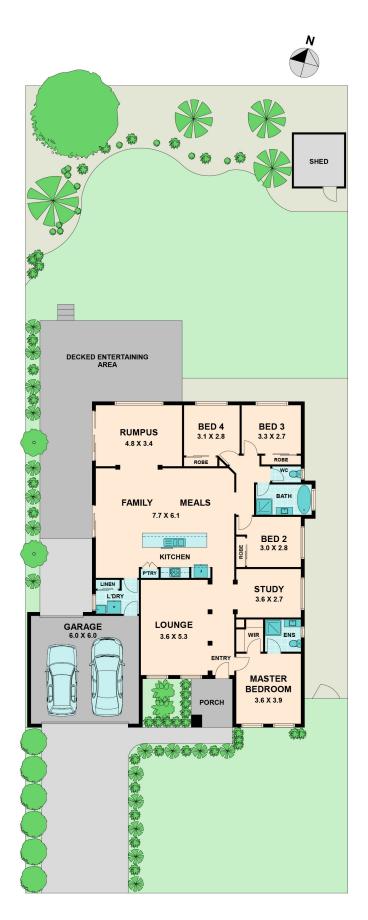

## PRIME POSITION

Have you been waiting for your perfect property to come on the market? Well today is your lucky day!

Situated on approximately 738m2 and located in one of Kilmore's prime family locations this warm and welcoming family home is searching for its new owners.

Ideally laid out for your growing or established family the home itself offers four generously sized bedrooms, the master with walk in robe and en suite (freshly renovated). An open plan kitchen/dining/living area and an additional two living areas ensures that there is enough room for your whole family.

Additional features include: Double garage, side gate access, ducted heating, evaporative cooling and a garden shed