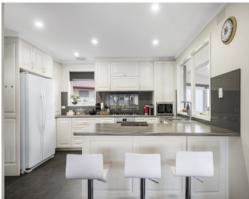

## Magnificent modern family home in the prized heart of Wallan

Beyond an expansive front yard that is fully enclosed by a picket fence, this marvellous abode reveals a generous lounge and dining area, and stylish designer gas kitchen with premium stainless steel appliances including a Bosch oven and Asko dishwasher, plentiful storage and a breakfast bar. At the back is a huge living room, which flows onto a deluxe north facing entertaining deck framed by landscaped gardens.