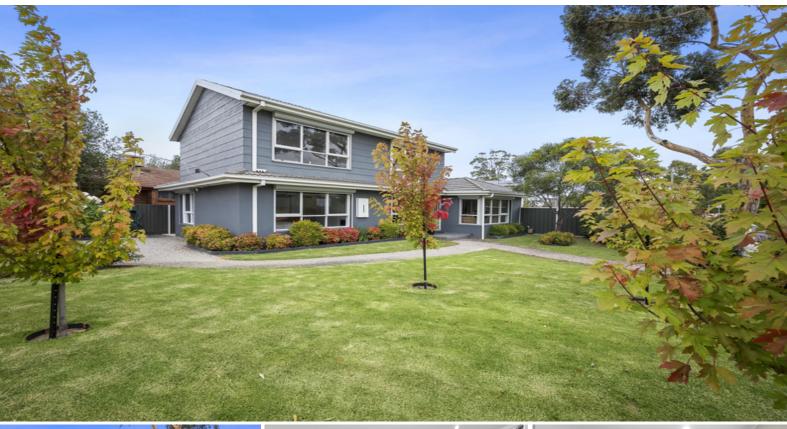

## Magnificent modern family home in the prized heart of Wallan

Beyond an expansive front yard that is fully enclosed by a picket fence, this marvellous abode reveals a generous lounge and dining area, and stylish designer gas kitchen with premium stainless steel appliances including a Bosch oven and Asko dishwasher, plentiful storage and a breakfast bar. At the back is a huge living room, which flows onto a deluxe north facing entertaining deck framed by landscaped gardens.

A spiral staircase leads to the enormous rumpus room set beneath cathedral ceilings, and superb master retreat with a walk-in robe and sparkling ensuite. There are also three downstairs bedrooms including two with built-in robes, and an immaculate family bathroom with a bath, shower and separate w/c. It features a good sized laundry, gas ducted heating, evaporative cooling, split system a/c, high ceilings with downlights, floating floors and a 95sqm four-car Colourbond shed with power, high clearance and access from Windham Street. In