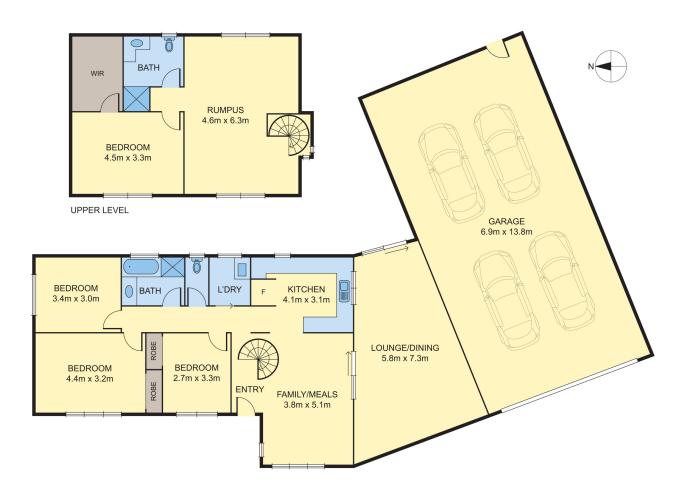

## Magnificent modern family home in the prized heart of Wallan

Beyond an expansive front yard that is fully enclosed by a picket fence, this marvellous abode reveals a generous lounge and dining area, and stylish designer gas kitchen with premium stainless steel appliances including a Bosch oven and Asko dishwasher, plentiful storage and a breakfast bar. At the back is a huge living room, which flows onto a deluxe north facing entertaining deck framed by landscaped gardens.

A spiral staircase leads to the enormous rumpus room set beneath cathedral ceilings, and superb master retreat with a walk-in robe and sparkling ensuite. There are also three downstairs bedrooms including two with built-in robes, and an immaculate family bathroom with a bath, shower and separate w/c. It features a good sized laundry, gas ducted heating, evaporative cooling, split system a/c, high ceilings with downlights, floating floors and a 95sqm four-car Colourbond shed with power, high clearance and access from Windham Street. In

## 1 WEDDING DRIVE, WALLAN

1 Wedding Drive WALLAN, VIC Disclaimed. Please note plans are indicative only and not drawn to exact scale. All dimensions are approximate. Potential buyers should satisfy themselves of any pertinent matters.