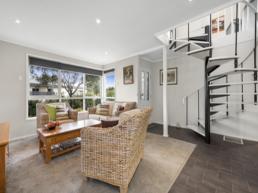

A spiral staircase leads to the enormous rumpus room set beneath cathedral ceilings, and superb master retreat with a walk-in robe and sparkling ensuite. There are also three downstairs bedrooms including two with built-in robes, and an immaculate family bathroom with a bath, shower and separate w/c. It features a good sized laundry, gas ducted heating, evaporative cooling, split system a/c, high ceilings with downlights, floating floors and a 95sqm four-car Colourbond shed with power, high clearance and access from Windham Street. In