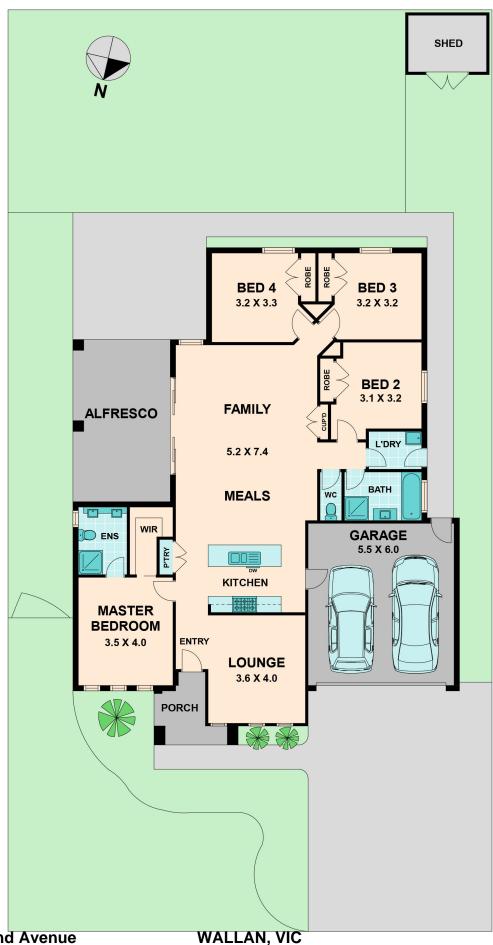

17 Almond Avenue WALLAN, VIC

Are you looking for an executive family home that is ready to move into? Well your search is over!

Situated on approximately 604m2 and in one of Wallan's family friendly locations this freshly painted family home is looking for it's new owner.

Ideally laid out the home itself offers four generously sized bedrooms, the master complete with a walk in robe and ensuite with double vanity. An open plan kitchen/dining/living area and an additional separate lounge at the front of the property ensures that there is enough room for the entire family.