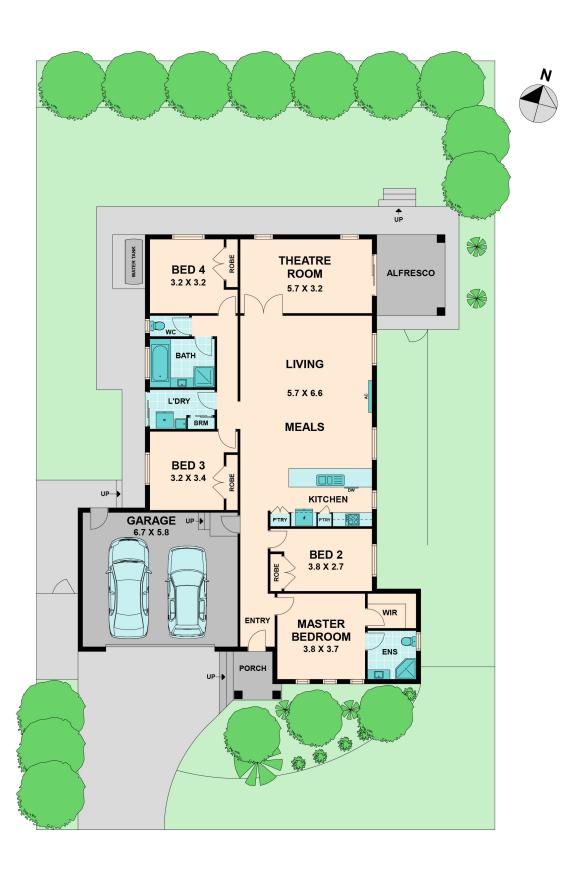

Ideally laid out the home itself offers four generously sized bedrooms, the master complete with a walk in robe and en-suite. A well sized open plan kitchen/dining/living area and an additional separate lounge at the rear of the property ensures that there is room for the entire family.