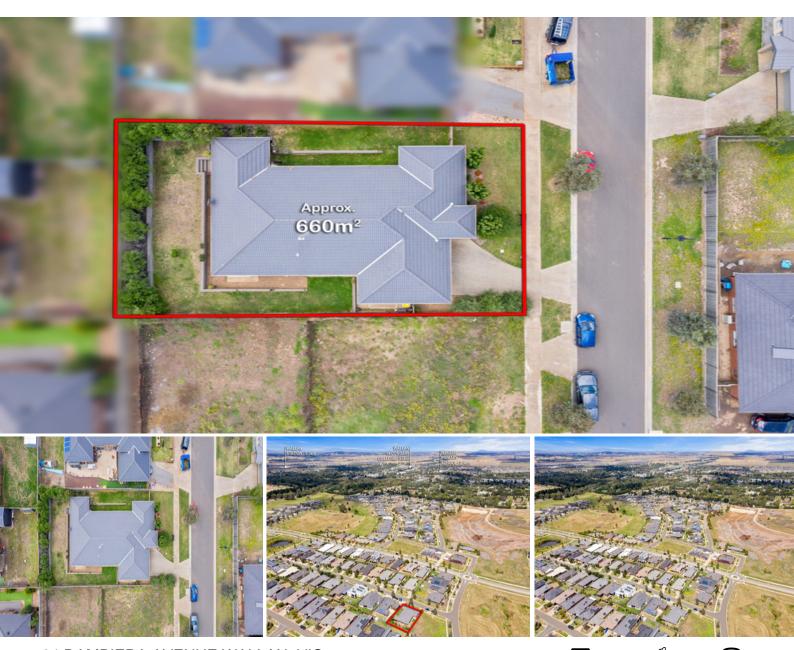

## 24 DAMPIERA AVENUE WALLAN, VIC

## PUT A SPRING IN YOUR STEP

Whether you're an investor, first home buyer or a single/couple/family looking for a tree change this property ticks all of the boxes.

Superbly situated on approximately 660m2 and in the family friendly area of the Spring Ridge Estate sits this beautiful four bedroom home.