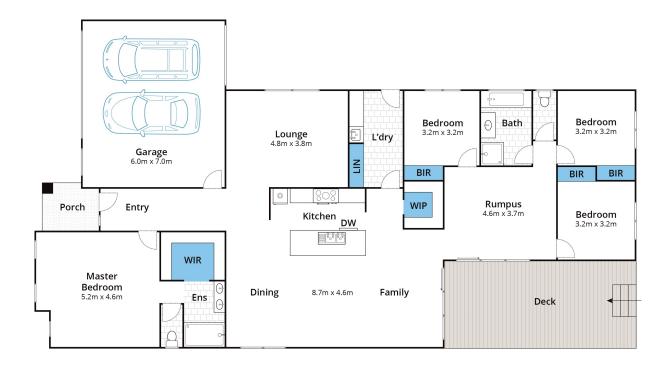

Accommodation is completed by a huge master bedroom with a walk-in robe and plush twin ensuite, three bedrooms with built-ins and resort-style bathroom with a bath and shower. Securely fenced, it features a separate laundry, downlights throughout, Bamboo flooring, day/night blinds, stone vanities and an oversized automatic double garage with drive through ac

Approx House Area 247m<sup>2</sup>
Whilst **bwrm.com.au** has made every attempt to ensure the accuracy of the floor plan contained here, measurements are approximate and no responsibility is taken for any error, omission, or mis-statement. This plan is for illustrative purposes only.