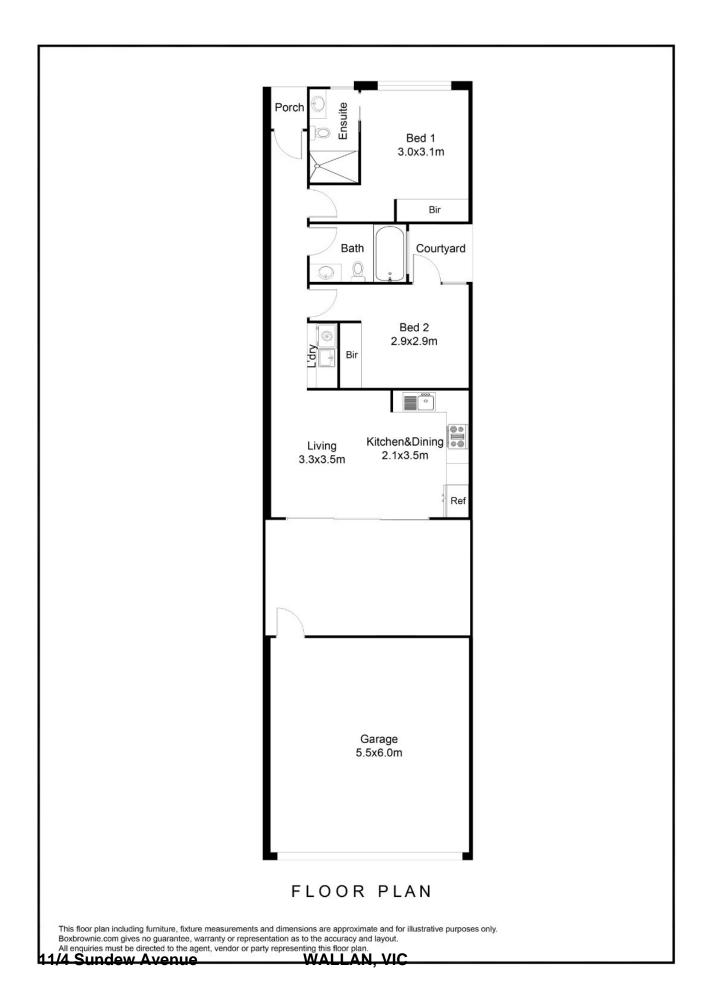

The home will incorporate a spacious living and dining area flowing to an entertaining patio and landscaped gardens, stunning gas kitchen, large master bedroom with built-ins and an ensuite, generous second bedroom with built-ins and a private courtyard and sleek bathroom with shower over a bath. It will feature a European laundry, gas ducted heating, split system air conditioning, solar hot water, LED downlights throughout and a remote control double garage.