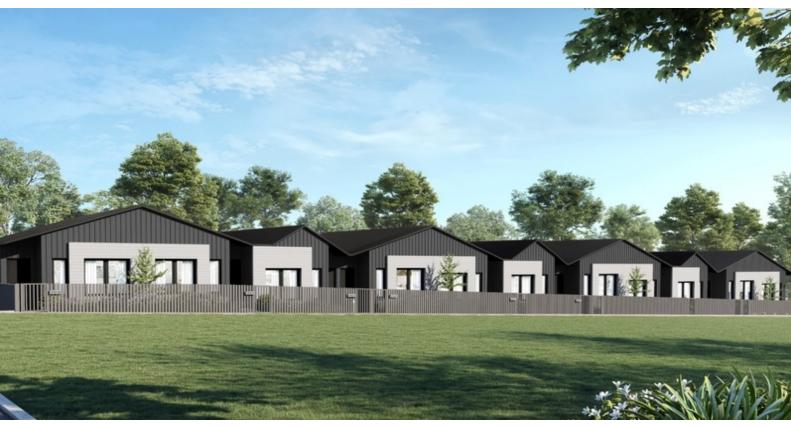

## 11/4 Sundew Avenue WALLAN, VIC

Quality turnkey house and land package from New Home Shop, with an expected completion date of December 2021. Nestled on approximately 145sqm in a new pocket of Wallan's prestigious Featherton Rise Estate. Additionally, it qualifies for the Victorian Government's \$20K regional First Home Owner Grant (FHOG) and \$25K HomeBuilder Grant for approved buyers.

Surrounded by green open spaces, this marvellous residential offering presents a perfect opportunity for young families, downsizers or investors to capitalise on the desirable location. Situated within easy reach of Wallan town centre including three supermarkets and a choice of cafes, medical facilities, childcare options, Wallan Secondary College and Wallan Primary School, plus parks, playgrounds and recreation facilities. It is also close to trains and the Hume Freeway to head north or south to the CBD.