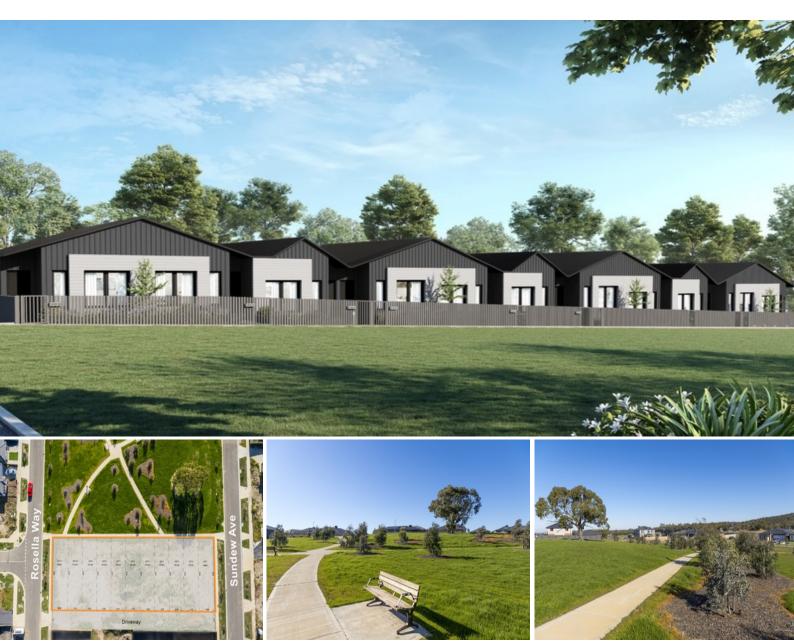

## Smart turnkey house and land package in Wallan's Featherton Rise Estate

Be quick to secure this quality turnkey house and land package from New Home Shop, with an expected completion date of December 2021, and establish your dream lifestyle on the cusp of the country. One of 11 homes located between Sundew Avenue and Rosella Way, it is nestled on approximately 137.5sqm in a new pocket of Wallan's prestigious Featherton Rise Estate. Additionally, it qualifies for the Victorian Government's \$20K regional First Home Owner Grant (FHOG) and \$25K HomeBuilder Grant for approved buyers.

Set opposite parklands and enjoying a glorious north-to-rear aspect, it will incorporate a spacious living and dining area flowing to a sun soaked entertaining patio and landscaped gardens, stunning gas kitchen, large master bedroom with built-ins and an ensuite, generous second bedroom with built-ins and a private courtyard, and sleek bathroom that has a shower over a bath. It will feature a European laundry, gas ducted heating, split system air