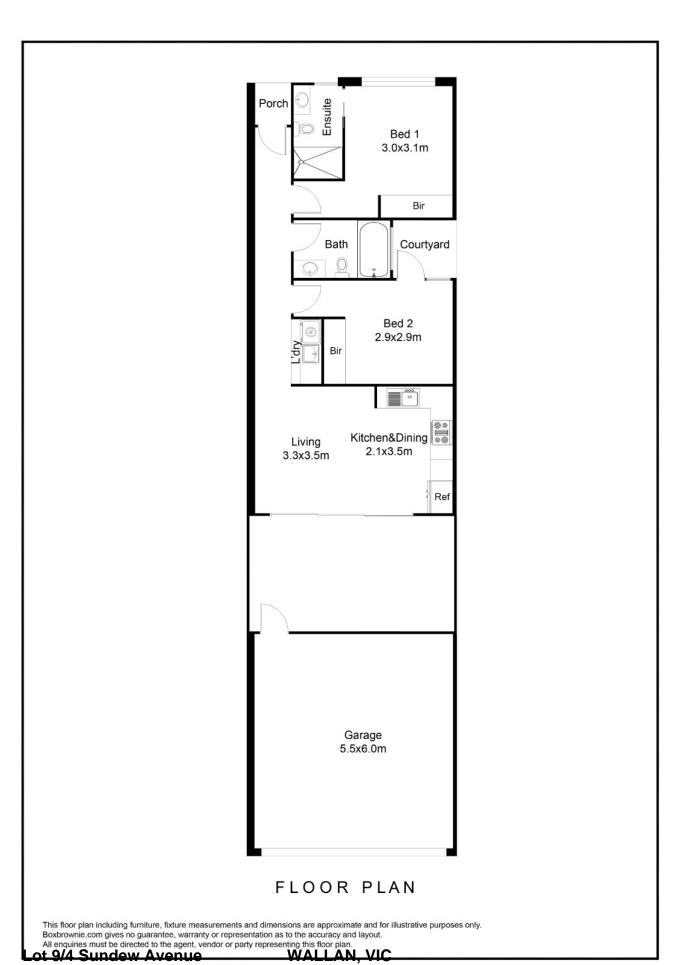

Lot 9/4 Sundew Avenue WALLAN, VIC

Set opposite parklands and enjoying a glorious north-to-rear aspect, it will incorporate a spacious living and dining area flowing to a sun soaked entertaining patio and landscaped gardens, stunning gas kitchen, large master bedroom with built-ins and an ensuite, generous second bedroom with built-ins and a private courtyard, and sleek bathroom that has a shower over a bath. It will feature a European laundry, gas ducted heating, split system air