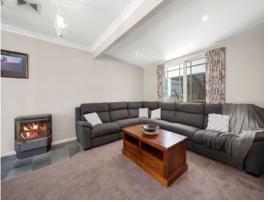

Fully fenced with an electric gate, a concrete circular driveway leads to the gracious weatherboard fa?ade with a charming verandah. The leadlight entrance reveals a generous living room with a gas fireplace, light filled nearby dining area and immaculate timber kitchen with quality stainless steel appliances including a Miele dishwasher. Step outdoors to a magnificent undercover entertaining area with a wood burning fireplace and integrated barb