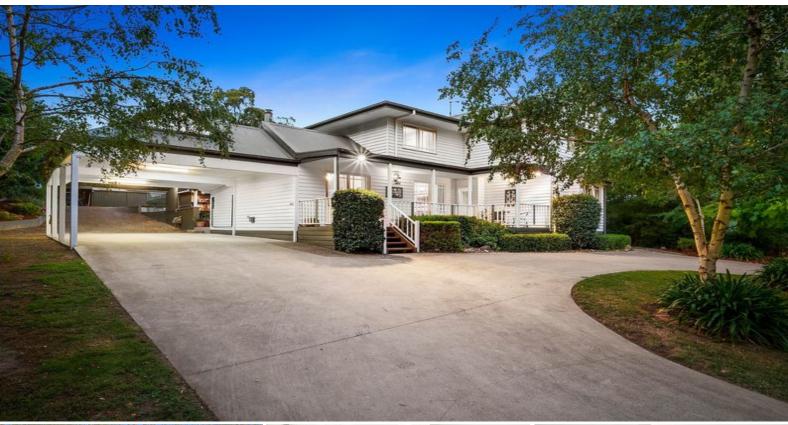

## The Birchs ? a landmark family home in a coveted country locale

Commanding 1,885sqm in the picturesque heart of Heathcote Junction, ?The Birchs' is a landmark family residence that captures the essence of classic country living. Framed by stunning established trees, it presents a spacious double storey design with elegant modern interiors that flow to impressive north facing alfresco entertaining. This is a rare opportunity to secure your dream lifestyle in a coveted up-and-coming pocket of Melbourne's northern growth corridor.

Fully fenced with an electric gate, a concrete circular driveway leads to the gracious weatherboard fa?ade with a charming verandah. The leadlight entrance reveals a generous living room with a gas fireplace, light filled nearby dining area and immaculate timber kitchen with quality stainless steel appliances including a Miele dishwasher. Step outdoors to a magnificent undercover entertaining area with a wood burning fireplace and integrated barb