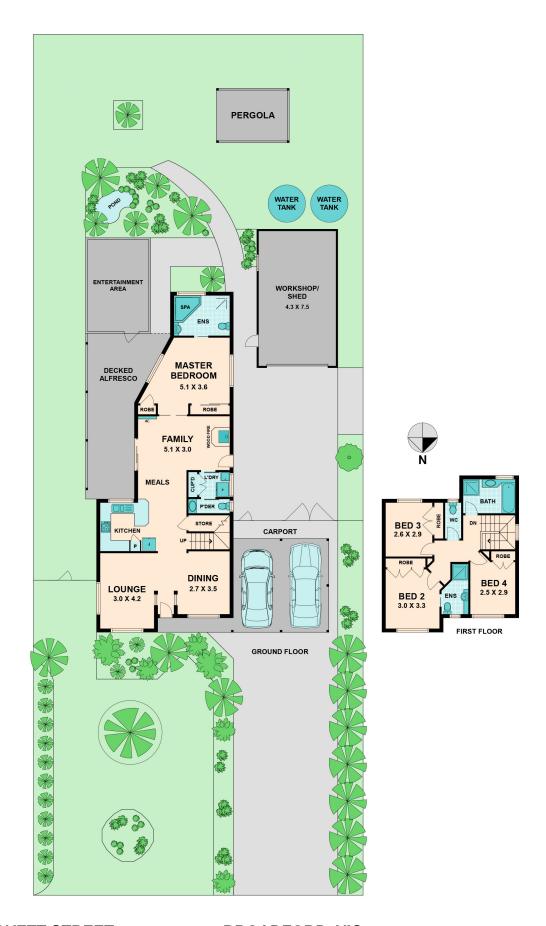

## **GOLFERS DELIGHT**

Situated on approximately 881m2 and in one of Broadford's most sought after locations this charming double story home is looking for its new family. Located only a short walk from the Main Street, train station and local golf course.

The home itself offers four generous bedrooms, two ensuite's plus a main bathroom and much more!

This property is an entertainer's delight with the exterior offering charismatic and established gardens, an undercover entertaining area with a perpetrate pergola, double carport, generous shed/workshop with concrete floor and power.