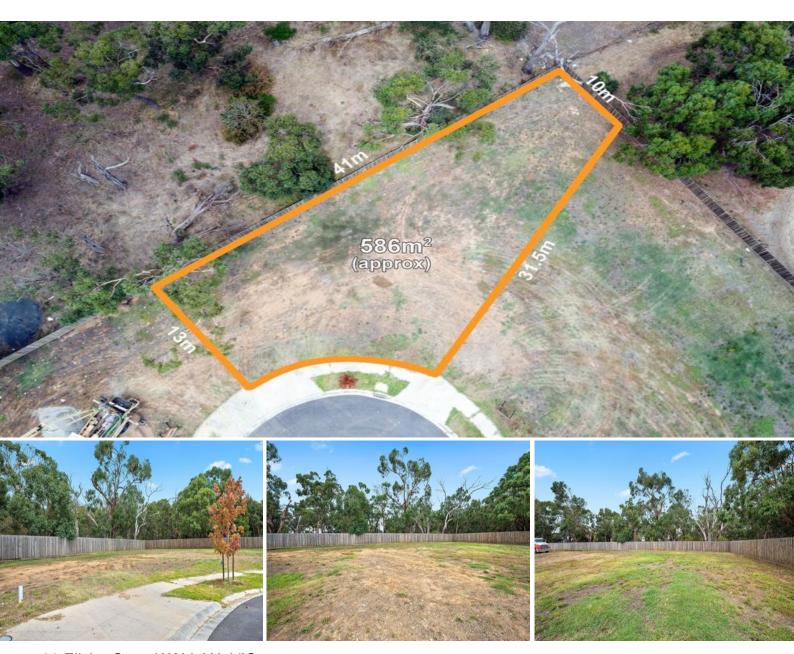

22 Elisha Court WALLAN, VIC

## It's time to capitalise on an enticing property opportunity

Are you ready to capitalise on an exciting real estate opportunity? Boasting an extremely central location - the closest release of land to Wallan's Town Centre - this 586m2 block has all services available and no tight restrictions as with other estates. It also features low site costs and natural soil and depending on your circumstances, could see you eligible for the Government's First Homeowner's Grant and the newly launched HomeBuilder Grant.

Property Specifications:

? 586m2 block

? Natural soil, level block and with all services available