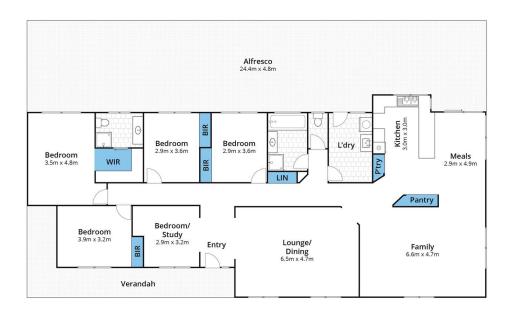

(Not In Position)

Approx House Area 229m²
Whilst bwrm.com.au has made every attempt to ensure the accuracy of the floor plan contained here, measurements are approximate and no responsibility is taken for any error, omission, or mis-statement. This plan is for illustrative purposes only.

## 5 Stewart Drive, Wallan