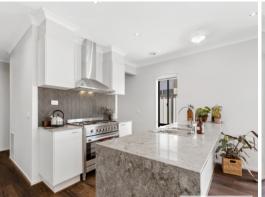

The home itself offer's three well sized bedrooms, the master complete with walk in robe, ensuite and sliding door access to the alfresco. An open plan kitchen/living/ dining area with a generous walk in pantry and a well sized study nook at the front of the property.