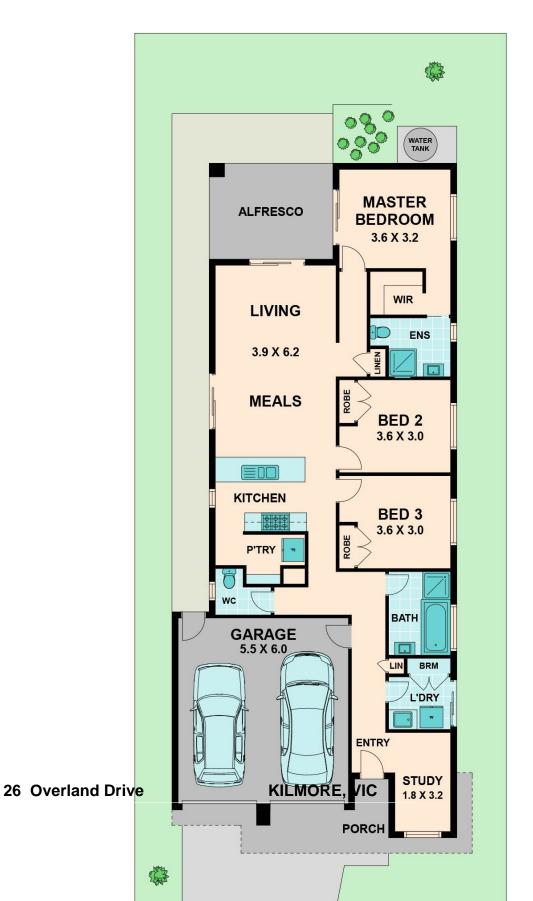

26 Overland Drive KILMORE, VIC

## **OVERLOOKING OVERLAND**

Located on approximately 430m2 and in one for Kilmore's up and coming new area's this stylish and well laid out three bedroom home has so much to offer! At approximately 2 years young, near new and barely lived it is the perfect buy for a first home buyer, investor or downsizer.

The home itself offer's three well sized bedrooms, the master complete with walk in robe, ensuite and sliding door access to the alfresco. An open plan kitchen/living/ dining area with a generous walk in pantry and a well sized study nook at the front of the property.

Additional features include: Double garage with internal access and ducted heating.

Contact Bianca Thomas today to have a look at this beautiful home.