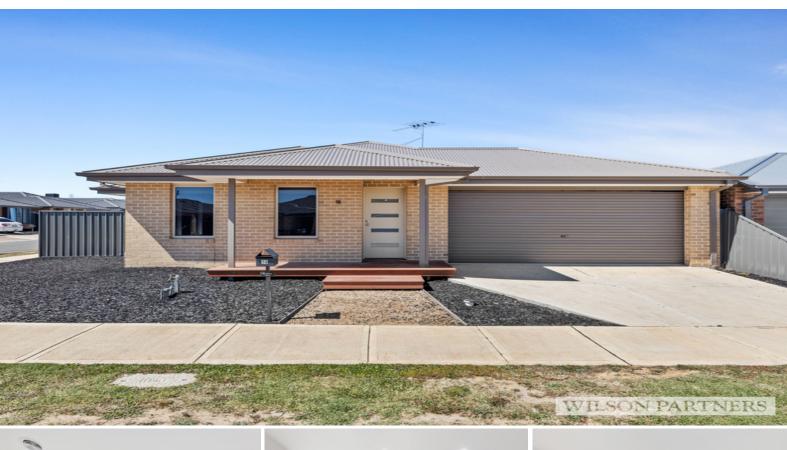

## 16 Wispering Circuit KILMORE, VIC

## Your Perfect Property!

At approximately two and a half years young this property is perfect for a first home buyer, investor or downsizer.

Located on a corner block of approximately 412m2, this beautiful three bedroom home is perfectly laid out to suit your family needs. Offering an open plan kitchen/dining/ family area, separate lounge, three generous bedrooms, main bedroom with ensuite and sliding door access to outside. Features include double garage, ducted heating, undercover entertaining area and side access.