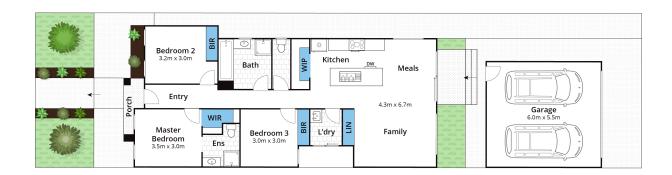

Framed by freshly landscaped gardens, the well defined floorplan boasts a spacious living and dining area, deluxe stone kitchen with a breakfast bar and walk-in pantry, plus low maintenance outdoor entertaining. Accommodation includes a superb master bedroom with a walk-in robe and sleek stone ensuite, two large bedrooms with built-ins and sparkling stone bathroom with a bath, shower and separate w/c. It features a good sized laundry, great stora

Approx House Area 105m² Approx Land Area 257m² Whilst **bwrm.com.au** has made every attempt to ensure the accuracy of the floor plan contained here, measurements are approximate and no responsibility is taken for any error, omission, or mis-statement. This plan is for illustrative purposes only.