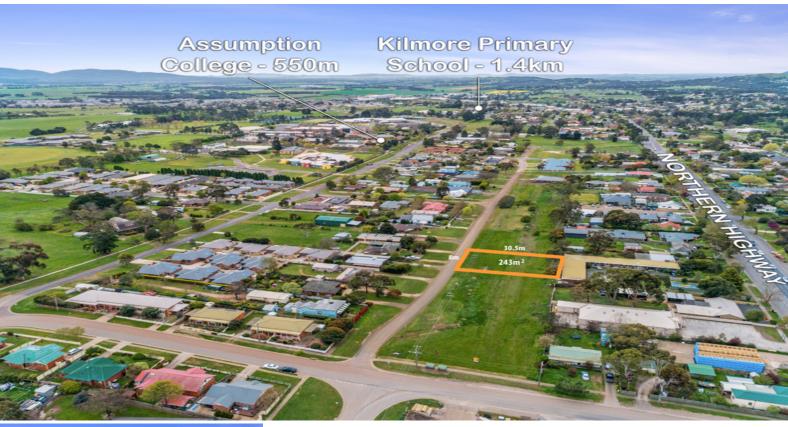

Start with: A generous flat allotment of 243m2 with all services available and close to all the amenities you could want including Coles & Aldi supermarkets, banks, coffee shops, cafes and restaurants and established primary and secondary schools.