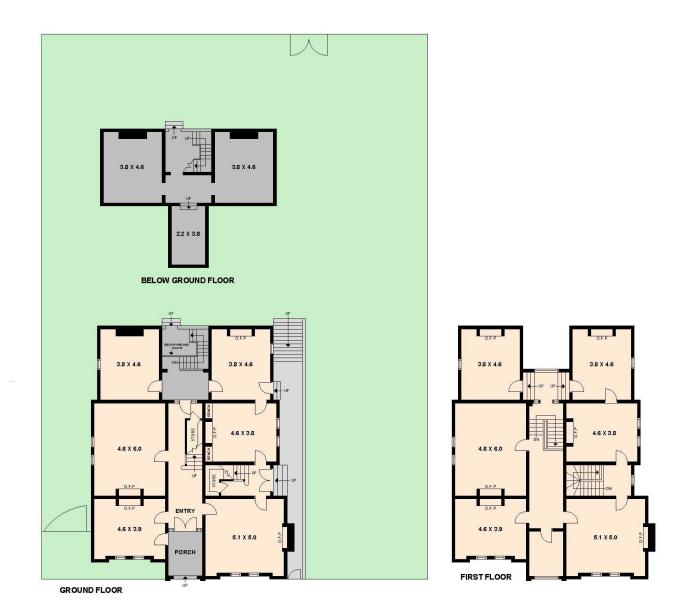

## Put your hands up.....you're under arrest!

This Historic Police Station served our town with distinction having been commissioned in 1882. Recorded as a ?Strong Medieval revival influence?voysey-like extended gable?stepped chimneys with elements of Romanesque?. In simple terms a statement acquisition with endless possibilities for this perfect late 19th century architectural masterpiece. This partially restored/renovated building sits on a huge allotment with

both front and rear entry and egress. The real beauty is found behind these treasured walls as each room inspires perusal, living quarters, kitchen or an easy converse into professional suites.

> **Alan Wilson** 0417 577 988