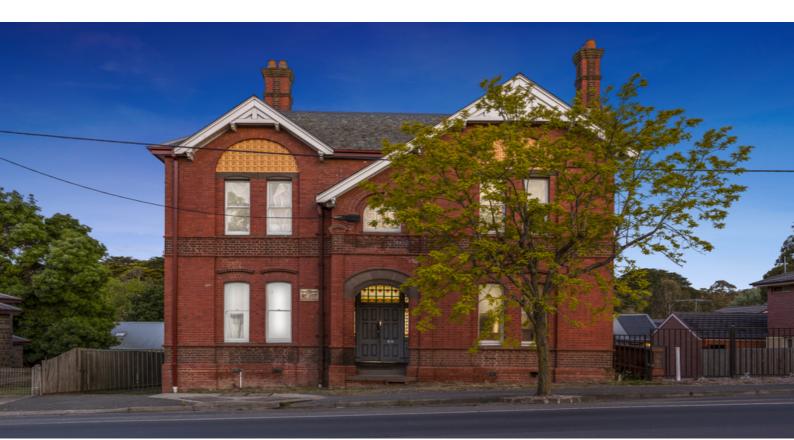

## Put your hands up.....you're under arrest!

This Historic Police Station served our town with distinction having been commissioned in 1882. Recorded as a ?Strong Medieval revival influence?voysey-like extended gable?stepped chimneys with elements of Romanesque?. In simple terms a statement acquisition with endless possibilities for this perfect late 19th century architectural masterpiece. This partially restored/renovated building sits on a huge allotment with

both front and rear entry and egress. The real beauty is found behind these treasured walls as each room inspires perusal, living quarters, kitchen or an easy converse into professional suites.

> **Alan Wilson** 0417 577 988