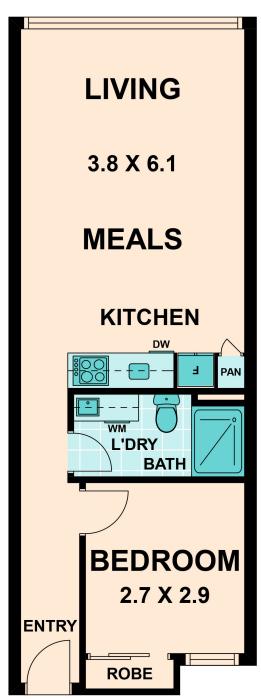

## 406/112 IRELAND STREET WEST MELBOURNE,

## BEST IN THE WEST, FREEDOM TOTAL

The very best of Melbourne living is central lifestyle luxury without the price tag! Spectacular well-lit oversized windows with North-Westerly exposure sets this apartment as the stand out home. In a secluded cul-de-sac with quick access to public transport, a short walk to Flagstaff gardens and an 8 minute bike ride to Melbourne CBD, the question should be how quickly can I move in?