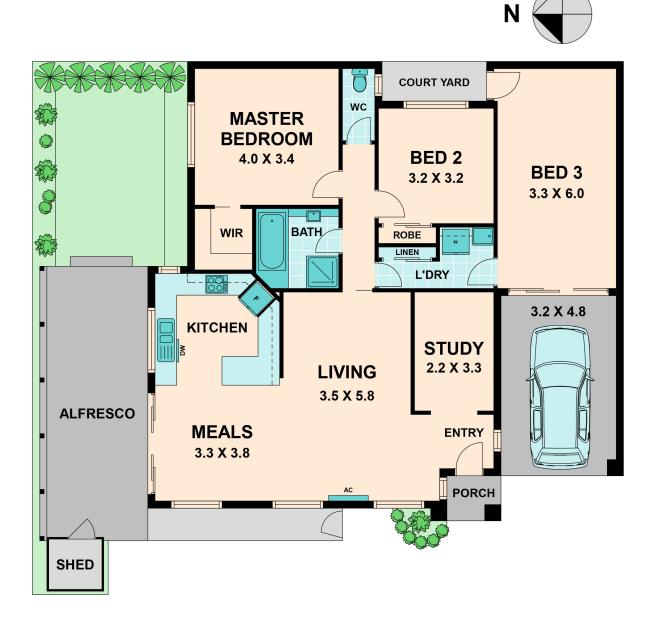

## SPOT ON

Privacy, luxury and above all location. This rare low maintenance 3 bedroom Townhouse is security focused set behind tall automated gates with a hint of estate living complimented by all the exclusivity this premium location demands.