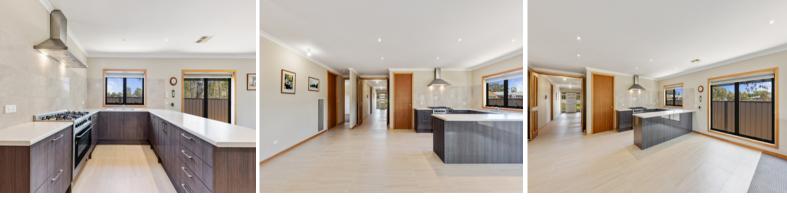

The home offers four generous sized bedrooms, all with built in robes, and the master is completed with a largely accessible ensuite.

The open kitchen/dining/lounge area has room for the entire family and includes an expansive walk in pantry, ample counter and cabinet space.