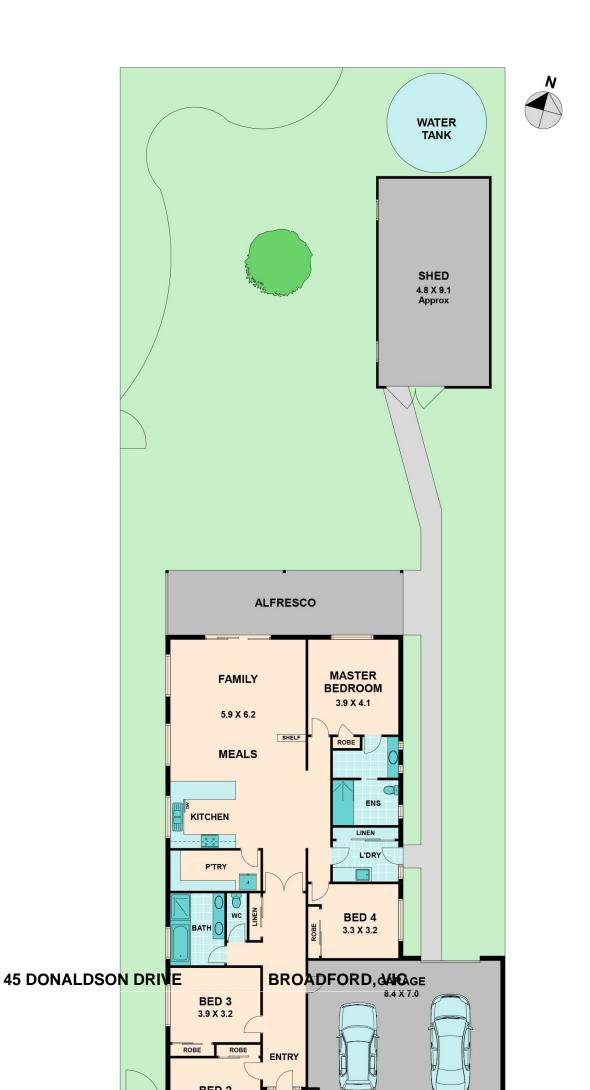

The home offers four generous sized bedrooms, all with built in robes, and the master is completed with a largely accessible ensuite.

The open kitchen/dining/lounge area has room for the entire family and includes an expansive walk in pantry, ample counter and cabinet space.

The exterior of the property offers a double garage with rear car access, a spacious decked undercover entertainment area, shed/workshop with concrete floor and power and side access to yard.

If you're ready to have a look at this impressive home contact Bianca Thomas today to book a private inspection.