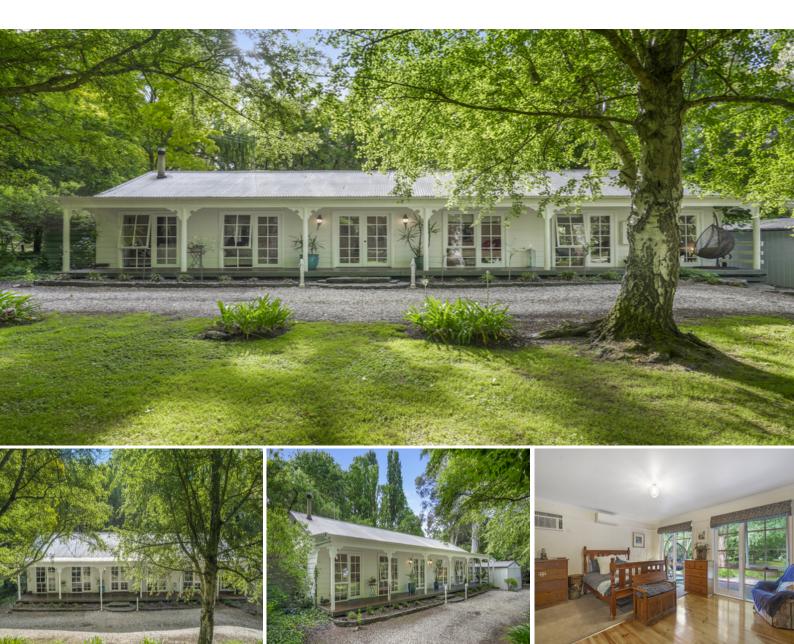

## 3305 Maroondah Highway ALEXANDRA, VIC

## Stunning family sanctuary with an award-winning woodland garden

The crowning glory is a majestic woodland garden. Enjoyed from every room, it has been repeatedly featured in the Open Garden Scheme and the Alexandra & District Open Gardens. Professionally landscaped, it has a beautiful stream and Japanese fountain.

Set peacefully back from the street with a gracious fa?ade and full width verandah, the home offers a spacious living room with a wood burning fireplace, large open plan lounge and dining area, and smart modern kitchen with stainless steel gas appliances and a breakfast bar. Further on are three generous bedrooms including the master with a walk-in robe, bright ensuite and verandah access, and an immaculate bathroom with a separate w/c. Step outdoors to a superb covered entertaining deck overlooking the glorious setting, Balinese-style gazebo, woodfired pizza oven, veggie garden and child-friendly grassed areas. A well appointed one-bedroom cabin completes this exceptional property. It features a sizeable laund