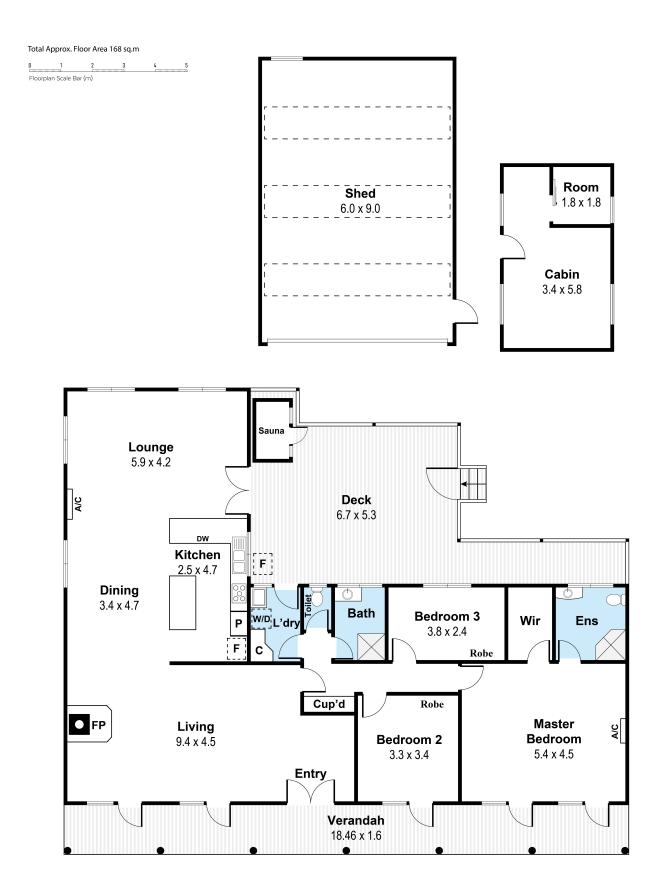

## 3305 Maroondah Highway, Taggerty 3714

Whilst every attempt has been made to ensure the accuracy of the floor plan contained here, measurements are approximate and no responsibility is taken for any error, omission or misstatement. This plan is for illustrative purposes only and should be 3305<sup>h</sup>MaroondahaHighway ALEXANDRA, VIC Wilson Partners