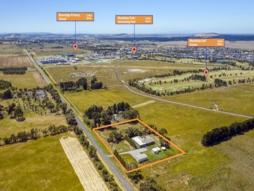

185 Camerons Lane BEVERIDGE, VIC

## Unique acreage opportunity in a sought-after Beveridge location

A unique opportunity has arisen to secure a fantastic acreage occupying approximately 8,700sqm in the neighbourly Beveridge community. Boasting a street frontage of 109m, the huge flat block offers a comfortable family home, which is currently tenanted, and immense future development potential with several adjoining major developments including Mandalay Estate. Set in Melbourne's popular northern growth corridor, it presents a classic country lifestyle with the added bonus of easy CBD access.