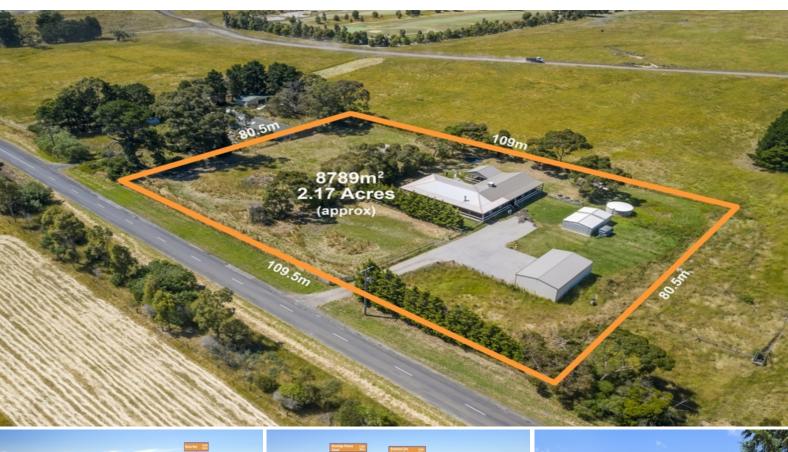

185 Camerons Lane BEVERIDGE, VIC

## Unique acreage opportunity in a sought-after Beveridge location

A unique opportunity has arisen to secure a fantastic acreage occupying approximately 8,700sqm in the neighbourly Beveridge community. Boasting a street frontage of 109m, the huge flat block offers a comfortable family home, which is currently tenanted, and immense future development potential with several adjoining major developments including Mandalay Estate. Set in Melbourne's popular northern growth corridor, it presents a classic country lifestyle with the added bonus of easy CBD access.