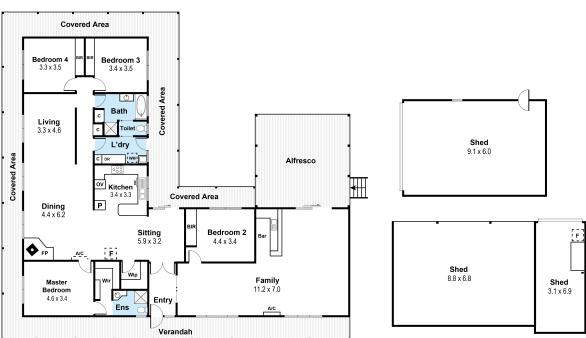

Nestled at the end of a long driveway, the weatherboard fa?ade has a magnificent wraparound verandah that reveals a wide foyer, bright sitting area and spacious open plan living and dining room with a slow combustion fireplace, designed to capture the north aspect. In addition, the well defined floorplan has an enormous family room with a bar that leads to a