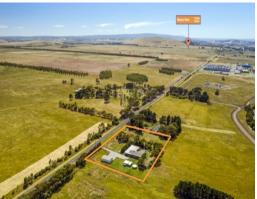

185 Camerons Lane BEVERIDGE, VIC

## Unique acreage opportunity in a sought-after Beveridge location

A unique opportunity has arisen to secure a fantastic acreage occupying approximately 8,700sqm in the neighbourly Beveridge community. Boasting a street frontage of 109m, the huge flat block offers a comfortable family home, which is currently tenanted, and immense future development potential with several adjoining major developments including Mandalay Estate. Set in Melbourne's popular northern growth corridor, it presents a classic country lifestyle with the added bonus of easy CBD access.