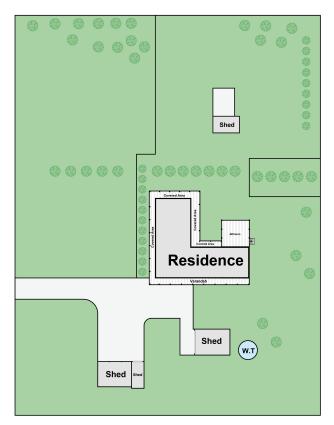

## Unique acreage opportunity in a sought-after Beveridge location

A unique opportunity has arisen to secure a fantastic acreage occupying approximately 8,700sqm in the neighbourly Beveridge community. Boasting a street frontage of 109m, the huge flat block offers a comfortable family home, which is currently tenanted, and immense future development potential with several adjoining major developments including Mandalay Estate. Set in Melbourne's popular northern growth corridor, it presents a classic country lifestyle with the added bonus of easy CBD access.

Nestled at the end of a long driveway, the weatherboard fa?ade has a magnificent wraparound verandah that reveals a wide foyer, bright sitting area and spacious open plan living and dining room with a slow combustion fireplace, designed to capture the north aspect. In addition, the well defined floorplan has an enormous family room with a bar that leads to a