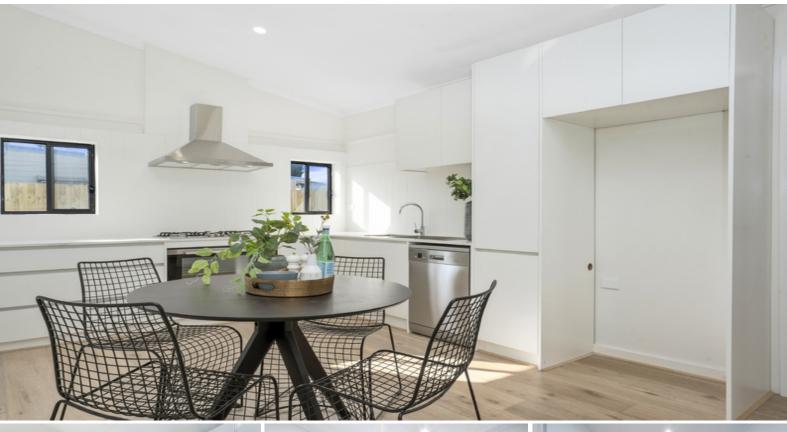

Beyond an attractive landscaped garden and northwest facing verandah, the gorgeous weatherboard fa?ade reveals a large lounge room with an open fireplace, and brand new designer kitchen with premium appliances, plentiful cabinetry and a light filled adjacent dining zone. Accommodation is completed by three good sized bedrooms all with built-in robes, and a sparkling family bathroom with a rain shower. Features include a substantial separate laund