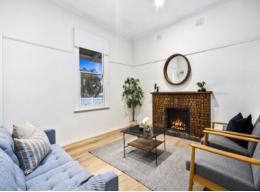

Beyond an attractive landscaped garden and northwest facing verandah, the gorgeous weatherboard fa?ade reveals a large lounge room with an open fireplace, and brand new designer kitchen with premium appliances, plentiful cabinetry and a light filled adjacent dining zone. Accommodation is completed by three good sized bedrooms all with built-in robes, and a sparkling family bathroom with a rain shower. Features include a substantial separate laund