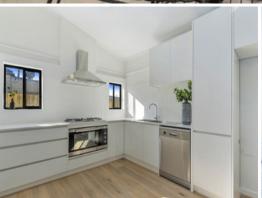

Beyond an attractive landscaped garden and northwest facing verandah, the gorgeous weatherboard fa?ade reveals a large lounge room with an open fireplace, and brand new designer kitchen with premium appliances, plentiful cabinetry and a light filled adjacent dining zone. Accommodation is completed by three good sized bedrooms all with built-in robes, and a sparkling family bathroom with a rain shower. Features include a substantial separate laund