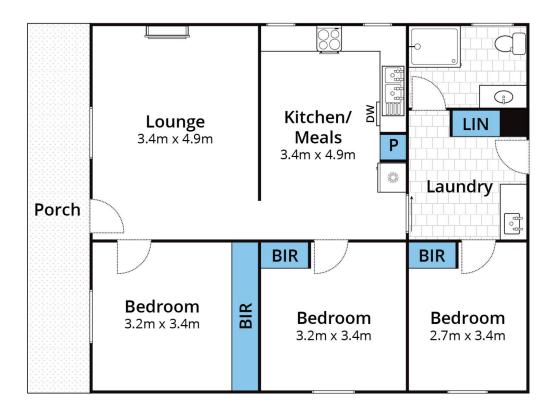

Beyond an attractive landscaped garden and northwest facing verandah, the gorgeous weatherboard fa?ade reveals a large lounge room with an open fireplace, and brand new designer kitchen with premium appliances, plentiful cabinetry and a light filled adjacent dining zone. Accommodation is completed by three good sized bedrooms all with built-in robes, and a sparkling family bathroom with a rain shower. Features include a substantial separate laund

Approx House Area 84m²
Whilst bwrm.com.au has made every attempt to ensure the accuracy of the floor plan contained here, measurements are approximate and no responsibility is taken for any error, omission, or mis-statement. This plan is for illustrative purposes only.